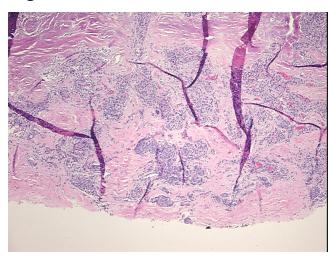

Lesional: 0% 50% Tumor:

Tumor Hypo/Acellular

Stroma:

**Tumor Hypercellular** 

Stroma:

0%

0%

50%

**Necrosis:** 

**CASE Diagnosis (from** 

medical center path

report):

Meningioma, benign

65 Age:

Not specified Gender: **Tumor Grade:** Not Reported Minimum Stage Not Reported

Grouping:



OriGene Technologies, Inc. 9620 Medical Center Drive, Ste 200

CN: techsupport@origene.cn

Rockville, MD 20850, US Phone: +1-888-267-4436 https://www.origene.com techsupport@origene.com EU: info-de@origene.com



T (Extent of Primary

Tumor):

Not Reported

N (Lymph node

Not Reported

metastasis):

M (Distant metastasis): Not Reported

**Storage:** Store FFPE tissue sections at +4°C.

**Stability:** All FFPE tissue sections are stable for 1 year from date of purchase.

## **Product images:**



4x Image



20x Image