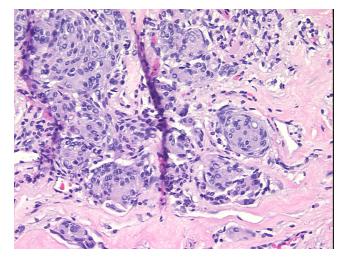

% 50% Tumor:

Tumor Hypo/Acellular

Stroma:

**Tumor Hypercellular** 

Stroma:

0%

0%

50%

**Necrosis:** 

**CASE Diagnosis (from** 

medical center path

report):

Meningioma, benign

65 Age:

Not specified Gender: **Tumor Grade:** Not Reported Minimum Stage Not Reported

Grouping:



OriGene Technologies, Inc. 9620 Medical Center Drive, Ste 200

CN: techsupport@origene.cn

Rockville, MD 20850, US Phone: +1-888-267-4436 https://www.origene.com techsupport@origene.com EU: info-de@origene.com



T (Extent of Primary

Tumor):

Not Reported

N (Lymph node

Not Reported

metastasis):

M (Distant metastasis): Not Reported

**Storage:** Store FFPE tissue sections at +4°C.

**Stability:** All FFPE tissue sections are stable for 1 year from date of purchase.

## **Product images:**



4x Image



20x Image