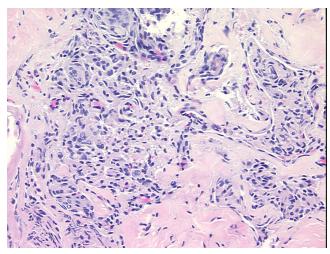

# **Product images:**

4x Image

20x Image

#### **Product data:**

**Product Type: FFPE Sections Disease State:** Other Disease **Diagnosis Category:** Meningioma

Tissue: Brain

Frozen Sample ID: PA00003ADC Case ID: CU0000005234

Tissue of Origin: Brain Site of Finding: Brain Т Appearance:

Sample Diagnosis (from

Meningioma, benign Pathology Verification):

0%

Meningioma, benign

Normal: 0% Lesional: 0% 30% Tumor: Tumor Hypo/Acellular 70%

Stroma:

**Tumor Hypercellular** 

Stroma: