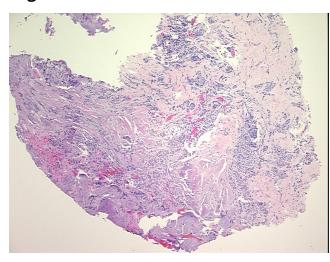

# **Product images:**

4x Image

20x Image

#### **Product data:**

**Product Type: FFPE Sections Disease State:** Other Disease **Diagnosis Category:** Meningioma

Tissue: Brain

Frozen Sample ID: PA00003ADC Case ID: CU0000005234

Tissue of Origin: Brain Site of Finding: Brain Т Appearance:

Sample Diagnosis (from

Meningioma, benign Pathology Verification):

0%

Meningioma, benign

Normal: 0% Lesional: 0% 30% Tumor: Tumor Hypo/Acellular 70%

Stroma:

**Tumor Hypercellular** 

Stroma: