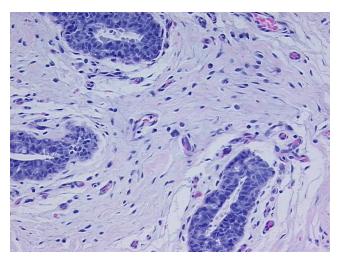

*Breast** 

Appearance:

Sample Diagnosis (from Pathology Verification):

Gynecomastia

Normal: 0% Lesional: 100% 0% Tumor:

Tumor Hypo/Acellular

Stroma:

0%

**Tumor Hypercellular** Stroma:

**Necrosis:** 

0%

0%

**Pathology Verification** 

notes from H&E review:

**CASE Diagnosis (from** medical center path

report):

Gynecomastia

36 Age:

Gender: Male

Store FFPE tissue sections at +4°C. Storage:



OriGene Technologies, Inc. 9620 Medical Center Drive, Ste 200

CN: techsupport@origene.cn

Rockville, MD 20850, US Phone: +1-888-267-4436 https://www.origene.com techsupport@origene.com EU: info-de@origene.com

20% glandular epithlium, 50% stroma, 30% adipose tissue



Stability:

All FFPE tissue sections are stable for 1 year from date of purchase.

## **Product images:**



4x Image



20x Image