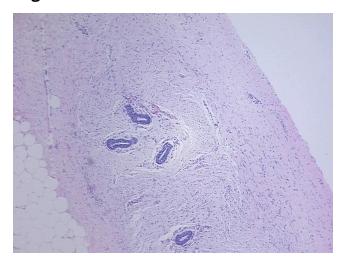

f Finding: **Breast** 

Appearance:

Sample Diagnosis (from Pathology Verification):

Gynecomastia

Normal: 0% Lesional: 100% 0% Tumor:

Tumor Hypo/Acellular

Stroma:

0%

**Tumor Hypercellular** Stroma:

**Necrosis:** 

0%

0%

**Pathology Verification** 

notes from H&E review:

**CASE Diagnosis (from** medical center path

report):

Gynecomastia

36 Age:

Gender: Male

Store FFPE tissue sections at +4°C. Storage:



OriGene Technologies, Inc. 9620 Medical Center Drive, Ste 200

CN: techsupport@origene.cn

Rockville, MD 20850, US Phone: +1-888-267-4436 https://www.origene.com techsupport@origene.com EU: info-de@origene.com

20% glandular epithlium, 50% stroma, 30% adipose tissue



Stability:

All FFPE tissue sections are stable for 1 year from date of purchase.

## **Product images:**



4x Image



20x Image