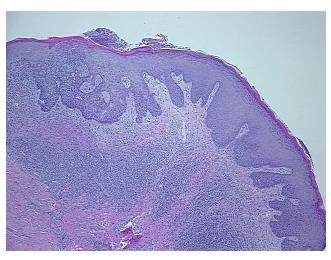

## **Product images:**

4x Image

20x Image

Т Appearance:

Sample Diagnosis (from Pathology Verification):

Carcinoma of skin, basal cell

95% Normal:

Lesional: 0%

5% Tumor:

Tumor Hypo/Acellular

Stroma:

**CASE Diagnosis (from** medical center path

report):

Carcinoma of skin, basal cell

45 Age:

Gender: Not specified

**Tumor Grade:** Not Reported

OriGene Technologies, Inc. 9620 Medical Center Drive, Ste 200

CN: techsupport@origene.cn