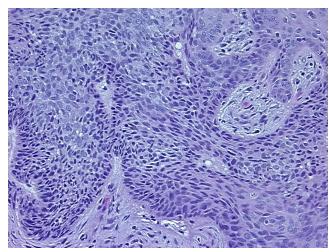

## **Product images:**

4x Image

20x Image

Т Appearance:

Sample Diagnosis (from Pathology Verification):

Carcinoma of skin, basal cell

95% Normal:

Lesional: 0%

5% Tumor:

Tumor Hypo/Acellular

Stroma:

**CASE Diagnosis (from** medical center path

report):

Carcinoma of skin, basal cell

45 Age:

Gender: Not specified

**Tumor Grade:** Not Reported

OriGene Technologies, Inc. 9620 Medical Center Drive, Ste 200

CN: techsupport@origene.cn