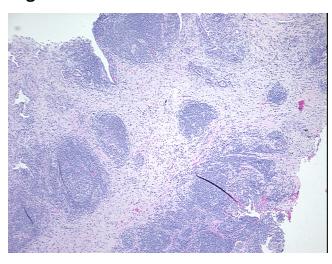

ular

Stroma:

**Tumor Hypercellular** 25%

Stroma:

0% **Necrosis:** 

**CASE Diagnosis (from** 

medical center path

report):

73 Age:

Gender: Male

**Tumor Grade:** AJCC G3: Poorly differentiated

30%

Adenocarcinoma of lung

Minimum Stage ΙB

Grouping:



9620 Medical Center Drive, Ste 200 Rockville, MD 20850, US Phone: +1-888-267-4436 https://www.origene.com techsupport@origene.com EU: info-de@origene.com CN: techsupport@origene.cn





T (Extent of Primary

Tumor):

T2

N (Lymph node

metastasis):

N0

M (Distant metastasis): MX

Diagnostic Test Results: Verhoeff-Van Gieson ~ Elastin stain,Reported as Performed or Reviewed

**Storage:** Store FFPE tissue sections at +4°C.

**Stability:** All FFPE tissue sections are stable for 1 year from date of purchase.

## **Product images:**



4x Image



20x Image