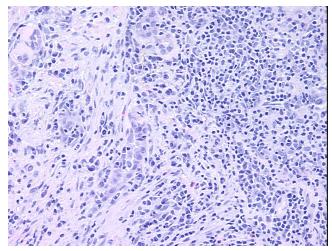

:

**Tumor Hypercellular** 25%

Stroma:

0% **Necrosis:** 

**CASE Diagnosis (from** 

medical center path

report):

73 Age:

Gender: Male

**Tumor Grade:** AJCC G3: Poorly differentiated

30%

Adenocarcinoma of lung

Minimum Stage ΙB

Grouping:



9620 Medical Center Drive, Ste 200 Rockville, MD 20850, US Phone: +1-888-267-4436 https://www.origene.com techsupport@origene.com EU: info-de@origene.com CN: techsupport@origene.cn





T (Extent of Primary

Tumor):

T2

N (Lymph node

metastasis):

N0

M (Distant metastasis): MX

Diagnostic Test Results: Verhoeff-Van Gieson ~ Elastin stain,Reported as Performed or Reviewed

**Storage:** Store FFPE tissue sections at +4°C.

**Stability:** All FFPE tissue sections are stable for 1 year from date of purchase.

## **Product images:**



4x Image



20x Image