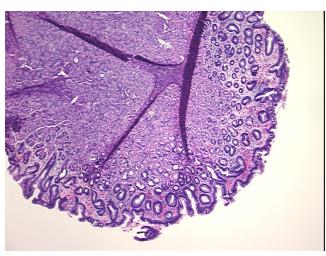

a:

Tumor Hypercellular 0%

0%

Stroma:

Necrosis: 0%

**Pathology Verification** 100% Gastric mucosa

notes from H&E review:

CASE Diagnosis (from medical center path

report):

Adenocarcinoma of esophagus

**Age:** 45

Gender: Not specified

**Tumor Grade:** AJCC G2: Moderately differentiated



**OriGene Technologies, Inc.** 9620 Medical Center Drive, Ste 200

CN: techsupport@origene.cn

Rockville, MD 20850, US Phone: +1-888-267-4436 https://www.origene.com techsupport@origene.com EU: info-de@origene.com



Minimum Stage Grouping:

Ш

T3

N1

T (Extent of Primary

Tumor):

N (Lymph node

metastasis):

M (Distant metastasis): MX

**Storage:** Store FFPE tissue sections at +4°C.

**Stability:** All FFPE tissue sections are stable for 1 year from date of purchase.

## **Product images:**



4x Image



20x Image