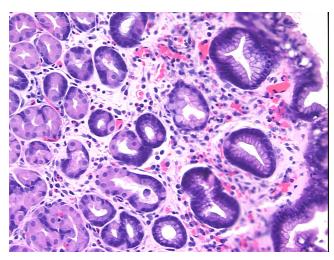

percellular 0%

0%

Stroma:

Necrosis: 0%

**Pathology Verification** 100% Gastric mucosa

notes from H&E review:

CASE Diagnosis (from medical center path

report):

Adenocarcinoma of esophagus

**Age:** 45

Gender: Not specified

**Tumor Grade:** AJCC G2: Moderately differentiated



**OriGene Technologies, Inc.** 9620 Medical Center Drive, Ste 200

CN: techsupport@origene.cn

Rockville, MD 20850, US Phone: +1-888-267-4436 https://www.origene.com techsupport@origene.com EU: info-de@origene.com



Minimum Stage Grouping:

Ш

T3

N1

T (Extent of Primary

Tumor):

N (Lymph node

metastasis):

M (Distant metastasis): MX

**Storage:** Store FFPE tissue sections at +4°C.

**Stability:** All FFPE tissue sections are stable for 1 year from date of purchase.

## **Product images:**



4x Image



20x Image