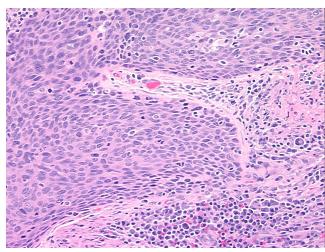

ion

notes from H&E review:

CASE Diagnosis (from

medical center path report):

Carcinoma of unknown origin, squamous cell, metastatic

Metastatic squamous cell carcinoma to lymph node of the neck

**Age:** 69

Gender: Not specified

**Tumor Grade:** AJCC G3: Poorly differentiated



**OriGene Technologies, Inc.** 9620 Medical Center Drive, Ste 200

CN: techsupport@origene.cn

Rockville, MD 20850, US Phone: +1-888-267-4436 https://www.origene.com techsupport@origene.com EU: info-de@origene.com



Minimum Stage Grouping:

IV

T (Extent of Primary

Tumor):

N (Lymph node

NX

TX

metastasis):

M (Distant metastasis): M1

**Storage:** Store FFPE tissue sections at +4°C.

**Stability:** All FFPE tissue sections are stable for 1 year from date of purchase.

## **Product images:**



4x Image



20x Image