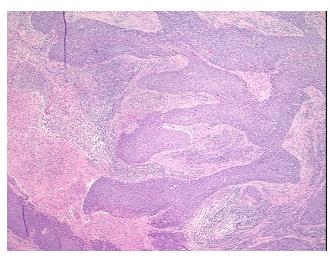

gy Verification

notes from H&E review:

CASE Diagnosis (from

medical center path report):

Carcinoma of unknown origin, squamous cell, metastatic

Metastatic squamous cell carcinoma to lymph node of the neck

**Age:** 69

Gender: Not specified

**Tumor Grade:** AJCC G3: Poorly differentiated



**OriGene Technologies, Inc.** 9620 Medical Center Drive, Ste 200

CN: techsupport@origene.cn

Rockville, MD 20850, US Phone: +1-888-267-4436 https://www.origene.com techsupport@origene.com EU: info-de@origene.com



Minimum Stage Grouping:

IV

T (Extent of Primary

Tumor):

N (Lymph node

NX

TX

metastasis):

M (Distant metastasis): M1

**Storage:** Store FFPE tissue sections at +4°C.

**Stability:** All FFPE tissue sections are stable for 1 year from date of purchase.

## **Product images:**



4x Image



20x Image