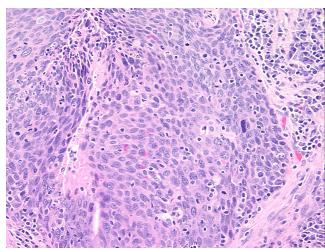

tion** 

notes from H&E review:

Metastatic squamous cell carcinoma to lymph node of the neck

**CASE Diagnosis (from** medical center path

report):

Carcinoma of unknown origin, squamous cell, metastatic

69 Age:

Gender: Not specified

**Tumor Grade:** AJCC G3: Poorly differentiated



OriGene Technologies, Inc. 9620 Medical Center Drive, Ste 200

CN: techsupport@origene.cn

Rockville, MD 20850, US Phone: +1-888-267-4436 https://www.origene.com techsupport@origene.com EU: info-de@origene.com



Minimum Stage Grouping:

IV

T (Extent of Primary

Tumor):

N (Lymph node

NX

TX

metastasis):

M (Distant metastasis): M1

**Storage:** Store FFPE tissue sections at +4°C.

**Stability:** All FFPE tissue sections are stable for 1 year from date of purchase.

## **Product images:**



4x Image



20x Image