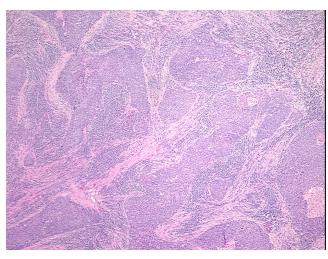

ogy Verification** 

notes from H&E review:

Metastatic squamous cell carcinoma to lymph node of the neck

**CASE Diagnosis (from** medical center path

report):

Carcinoma of unknown origin, squamous cell, metastatic

69 Age:

Gender: Not specified

**Tumor Grade:** AJCC G3: Poorly differentiated



OriGene Technologies, Inc. 9620 Medical Center Drive, Ste 200

CN: techsupport@origene.cn

Rockville, MD 20850, US Phone: +1-888-267-4436 https://www.origene.com techsupport@origene.com EU: info-de@origene.com



Minimum Stage Grouping:

IV

T (Extent of Primary

Tumor):

N (Lymph node

NX

TX

metastasis):

M (Distant metastasis): M1

**Storage:** Store FFPE tissue sections at +4°C.

**Stability:** All FFPE tissue sections are stable for 1 year from date of purchase.

## **Product images:**



4x Image



20x Image