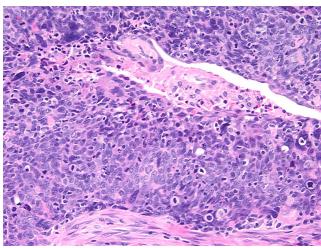

* medical center path

report):

Carcinoma of unknown origin, squamous cell, metastatic

Metastatic squamous cell carcinoma to lymph node of the neck

Carcinoma of unknown origin, squamous cell, metastatic

69 Age:

Gender: Not specified

**Tumor Grade:** AJCC G3: Poorly differentiated



OriGene Technologies, Inc. 9620 Medical Center Drive, Ste 200

CN: techsupport@origene.cn

Rockville, MD 20850, US Phone: +1-888-267-4436 https://www.origene.com techsupport@origene.com EU: info-de@origene.com



Minimum Stage Grouping:

IV

T (Extent of Primary

Tumor):

N (Lymph node

NX

TX

metastasis):

M (Distant metastasis): M1

**Storage:** Store FFPE tissue sections at +4°C.

**Stability:** All FFPE tissue sections are stable for 1 year from date of purchase.

## **Product images:**



4x Image



20x Image