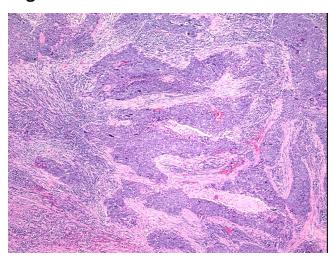

nosis (from** medical center path

report):

Carcinoma of unknown origin, squamous cell, metastatic

Metastatic squamous cell carcinoma to lymph node of the neck

Carcinoma of unknown origin, squamous cell, metastatic

69 Age:

Gender: Not specified

**Tumor Grade:** AJCC G3: Poorly differentiated



OriGene Technologies, Inc. 9620 Medical Center Drive, Ste 200

CN: techsupport@origene.cn

Rockville, MD 20850, US Phone: +1-888-267-4436 https://www.origene.com techsupport@origene.com EU: info-de@origene.com



Minimum Stage Grouping:

IV

T (Extent of Primary

Tumor):

N (Lymph node

NX

TX

metastasis):

M (Distant metastasis): M1

**Storage:** Store FFPE tissue sections at +4°C.

**Stability:** All FFPE tissue sections are stable for 1 year from date of purchase.

## **Product images:**



4x Image



20x Image