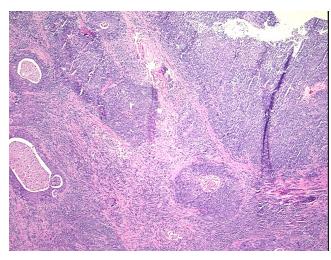

**Tumor Hypercellular** 

Stroma:

25%

Necrosis: 5%

Pathology Verification

notes from H&E review:

Carcinoma of unknown origin, squamous cell, metastatic

CASE Diagnosis (from medical center path

report):

**Age:** 69

Gender: Not specified

**Tumor Grade:** AJCC G3: Poorly differentiated



**OriGene Technologies, Inc.** 9620 Medical Center Drive, Ste 200

CN: techsupport@origene.cn

Rockville, MD 20850, US Phone: +1-888-267-4436 https://www.origene.com techsupport@origene.com EU: info-de@origene.com



Minimum Stage Grouping:

IV

T (Extent of Primary

Tumor):

N (Lymph node

NX

TX

metastasis):

M (Distant metastasis): M1

**Storage:** Store FFPE tissue sections at +4°C.

**Stability:** All FFPE tissue sections are stable for 1 year from date of purchase.

## **Product images:**



4x Image



20x Image