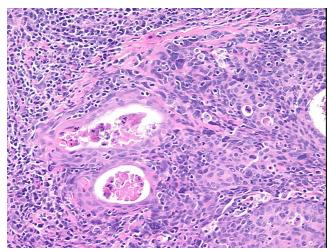

ercellular** 

Stroma:

25%

Necrosis: 5%

Pathology Verification

notes from H&E review:

Carcinoma of unknown origin, squamous cell, metastatic

CASE Diagnosis (from medical center path

report):

**Age:** 69

Gender: Not specified

**Tumor Grade:** AJCC G3: Poorly differentiated



**OriGene Technologies, Inc.** 9620 Medical Center Drive, Ste 200

CN: techsupport@origene.cn

Rockville, MD 20850, US Phone: +1-888-267-4436 https://www.origene.com techsupport@origene.com EU: info-de@origene.com



Minimum Stage Grouping:

IV

T (Extent of Primary

Tumor):

N (Lymph node

NX

TX

metastasis):

M (Distant metastasis): M1

**Storage:** Store FFPE tissue sections at +4°C.

**Stability:** All FFPE tissue sections are stable for 1 year from date of purchase.

## **Product images:**



4x Image



20x Image