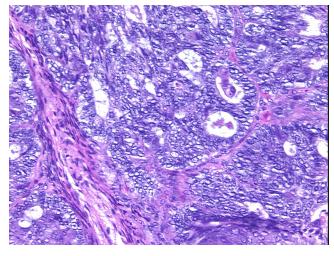

troma:

Tumor Hypercellular 25%

Stroma:

Necrosis: 10%

CASE Diagnosis (from

medical center path

report):

Adenocarcinoma of ovary, endometrioid

Adenocarcinoma of ovary, endometrioid

**Age:** 52

**Gender:** Female

**Tumor Grade:** FIGO G2: Moderately differentiated

0%

Minimum Stage IA

**Grouping:** 



**OriGene Technologies, Inc.** 9620 Medical Center Drive, Ste 200

CN: techsupport@origene.cn

Rockville, MD 20850, US Phone: +1-888-267-4436 https://www.origene.com techsupport@origene.com EU: info-de@origene.com



T (Extent of Primary

Tumor):

T1a

N (Lymph node

N0

metastasis):

M (Distant metastasis): MX

**Storage:** Store FFPE tissue sections at +4°C.

**Stability:** All FFPE tissue sections are stable for 1 year from date of purchase.

## **Product images:**



4x Image



20x Image