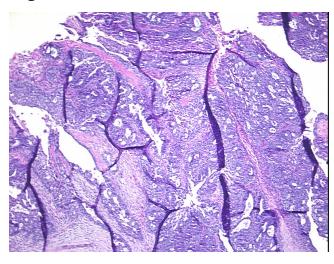

Acellular

Stroma:

Tumor Hypercellular 25%

Stroma:

Necrosis: 10%

CASE Diagnosis (from

medical center path

report):

Adenocarcinoma of ovary, endometrioid

Adenocarcinoma of ovary, endometrioid

**Age:** 52

**Gender:** Female

**Tumor Grade:** FIGO G2: Moderately differentiated

0%

Minimum Stage IA

**Grouping:** 



**OriGene Technologies, Inc.** 9620 Medical Center Drive, Ste 200

CN: techsupport@origene.cn

Rockville, MD 20850, US Phone: +1-888-267-4436 https://www.origene.com techsupport@origene.com EU: info-de@origene.com



T (Extent of Primary

Tumor):

T1a

N (Lymph node

N0

metastasis):

M (Distant metastasis): MX

**Storage:** Store FFPE tissue sections at +4°C.

**Stability:** All FFPE tissue sections are stable for 1 year from date of purchase.

## **Product images:**



4x Image



20x Image