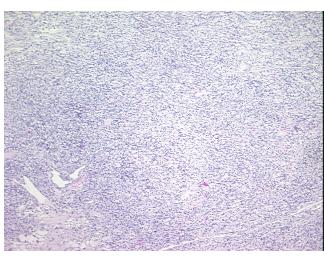

a:

0% **Necrosis:** 

**Pathology Verification** 

notes from H&E review:

**CASE Diagnosis (from** medical center path

report):

Carcinoma of kidney, renal cell, clear cell

35% normal renal capsule and perirenal fat

64 Age:

Gender: **Female** 

**Tumor Grade:** Fuhrman G2: Nuclei slightly irregular

OriGene Technologies, Inc. 9620 Medical Center Drive, Ste 200

CN: techsupport@origene.cn

Rockville, MD 20850, US Phone: +1-888-267-4436 https://www.origene.com techsupport@origene.com EU: info-de@origene.com



Minimum Stage Grouping:

Ш

T (Extent of Primary

Tumor):

N (Lymph node

NX

T2

metastasis):

M (Distant metastasis): MX

Storage: Store FFPE tissue sections at +4°C.

**Stability:** All FFPE tissue sections are stable for 1 year from date of purchase.

## **Product images:**



4x Image



20x Image