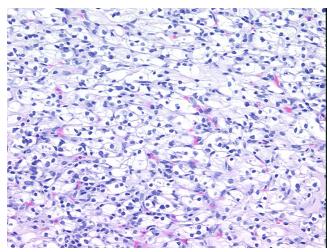

rosis:** 

**Pathology Verification** 

notes from H&E review:

**CASE Diagnosis (from** medical center path

report):

Carcinoma of kidney, renal cell, clear cell

35% normal renal capsule and perirenal fat

64 Age:

Gender: **Female** 

**Tumor Grade:** Fuhrman G2: Nuclei slightly irregular

OriGene Technologies, Inc. 9620 Medical Center Drive, Ste 200

CN: techsupport@origene.cn

Rockville, MD 20850, US Phone: +1-888-267-4436 https://www.origene.com techsupport@origene.com EU: info-de@origene.com



Minimum Stage Grouping:

Ш

T (Extent of Primary

Tumor):

N (Lymph node

NX

T2

metastasis):

M (Distant metastasis): MX

Storage: Store FFPE tissue sections at +4°C.

**Stability:** All FFPE tissue sections are stable for 1 year from date of purchase.

## **Product images:**



4x Image



20x Image