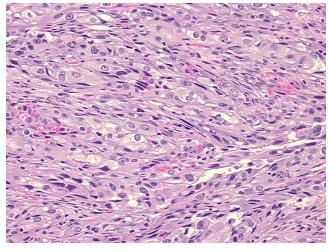

kidney, renal cell, metastatic

1% Normal: Lesional: 0%

95% Tumor:

Tumor Hypo/Acellular

Stroma:

4%

Stroma:

**Tumor Hypercellular** 

**Necrosis:** 

0%

**CASE Diagnosis (from** 

medical center path

report):

Age:

47

Gender: **Female** 

**Tumor Grade:** Not Reported

Minimum Stage IV

Grouping:

OriGene Technologies, Inc.

9620 Medical Center Drive, Ste 200 Rockville, MD 20850, US Phone: +1-888-267-4436 https://www.origene.com techsupport@origene.com EU: info-de@origene.com CN: techsupport@origene.cn





T (Extent of Primary

Tumor):

 $\mathsf{TX}$ 

N (Lymph node

NX

metastasis):

M (Distant metastasis): M1

Storage: Store FFPE tissue sections at +4°C.

**Stability:** All FFPE tissue sections are stable for 1 year from date of purchase.

## **Product images:**



4x Image



20x Image