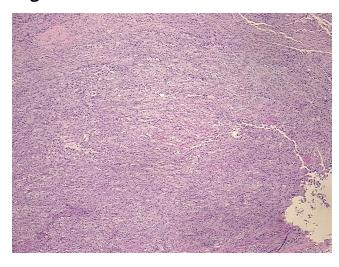

Carcinoma of kidney, renal cell, metastatic

1% Normal: Lesional: 0%

95% Tumor:

Tumor Hypo/Acellular

Stroma:

4%

Stroma:

**Tumor Hypercellular** 

**Necrosis:** 

0%

**CASE Diagnosis (from** 

medical center path

report):

Age:

47

Gender: **Female** 

**Tumor Grade:** Not Reported

Minimum Stage IV

Grouping:

OriGene Technologies, Inc.

9620 Medical Center Drive, Ste 200 Rockville, MD 20850, US Phone: +1-888-267-4436 https://www.origene.com techsupport@origene.com EU: info-de@origene.com CN: techsupport@origene.cn





T (Extent of Primary

Tumor):

 $\mathsf{TX}$ 

N (Lymph node

NX

metastasis):

M (Distant metastasis): M1

Storage: Store FFPE tissue sections at +4°C.

**Stability:** All FFPE tissue sections are stable for 1 year from date of purchase.

## **Product images:**



4x Image



20x Image