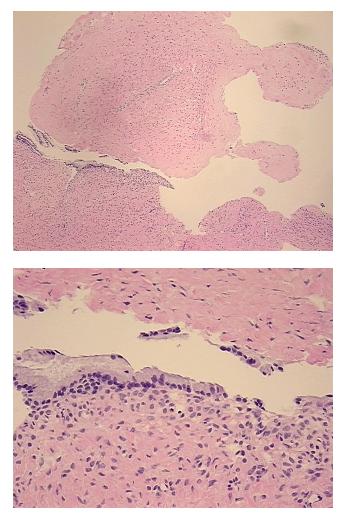

#### Product data:

| Product Type:                                           | FFPE Sections                        |
|---------------------------------------------------------|--------------------------------------|
| Disease State:                                          | Other Disease                        |
| Diagnosis Category:                                     | Borderline Ovarian Tumor             |
| Tissue:                                                 | Ovary                                |
| Frozen Sample ID:                                       | PA000044FE                           |
| Case ID:                                                | CU000005188                          |
| Tissue of Origin:                                       | Ovary: left                          |
| Site of Finding:                                        | Ovary: left                          |
| Appearance:                                             | Т                                    |
| Sample Diagnosis (from<br>Pathology Verification):      | Tumor of ovary, mucinous, borderline |
| Normal:                                                 | 0%                                   |
| Lesional:                                               | 0%                                   |
| Tumor:                                                  | 30%                                  |
| Tumor Hypo/Acellular<br>Stroma:                         | 30%                                  |
| Tumor Hypercellular<br>Stroma:                          | 40%                                  |
| Necrosis:                                               | 0%                                   |
| Pathology Verification<br>notes from H&E review:        | acellular stroma: mucin              |
| CASE Diagnosis (from<br>medical center path<br>report): | Tumor of ovary, mucinous, borderline |
| Age:                                                    | 41                                   |
| Gender:                                                 | Female                               |
| Tumor Grade:                                            | AJCC GB: Borderline malignancy       |
|                                                         |                                      |

## **Product images:**

4x Image

20x Image

This product is to be used for laboratory only. Not for diagnostic or therapeutic use. ©2022 OriGene Technologies, Inc., 9620 Medical Center Drive, Ste 200, Rockville, MD 20850, US