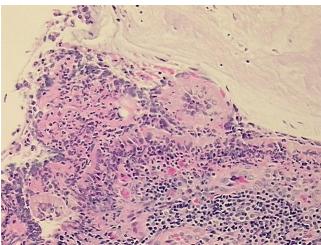

## **Product images:**

4x Image

20x Image

This product is to be used for laboratory only. Not for diagnostic or therapeutic use. ©2022 OriGene Technologies, Inc., 9620 Medical Center Drive, Ste 200, Rockville, MD 20850, US

| Product Type:                                           | FFPE Sections                                                                                                                                             |
|---------------------------------------------------------|-----------------------------------------------------------------------------------------------------------------------------------------------------------|
| Disease State:                                          | Normal                                                                                                                                                    |
| Diagnosis Category:                                     | Normal                                                                                                                                                    |
| Tissue:                                                 | Cervix                                                                                                                                                    |
| Frozen Sample ID:                                       | PA10FCFC26                                                                                                                                                |
| Case ID:                                                | CU000005186                                                                                                                                               |
| Tissue of Origin:                                       | Cervix                                                                                                                                                    |
| Site of Finding:                                        | Cervix                                                                                                                                                    |
| Appearance:                                             | R                                                                                                                                                         |
| Sample Diagnosis (from<br>Pathology Verification):      | Within normal limits                                                                                                                                      |
| Normal:                                                 | 100%                                                                                                                                                      |
| Lesional:                                               | 0%                                                                                                                                                        |
| Tumor:                                                  | 0%                                                                                                                                                        |
| Tumor Hypo/Acellular<br>Stroma:                         | 0%                                                                                                                                                        |
| Tumor Hypercellular<br>Stroma:                          | 0%                                                                                                                                                        |
| Necrosis:                                               | 0%                                                                                                                                                        |
| Pathology Verification<br>notes from H&E review:        | Non Tumor Structures: 5% Squamous epithelium, 15% Glandular epithelium, 80%<br>Fibromuscular stroma; Other Features/Comments: Transformation Zone present |
| CASE Diagnosis (from<br>medical center path<br>report): | Carcinoma of ovary, endometrioid                                                                                                                          |
| Age:                                                    | 31                                                                                                                                                        |
| Gender:                                                 | Female                                                                                                                                                    |
| Tumor Grade:                                            | FIGO G2: Moderately differentiated                                                                                                                        |
|                                                         |                                                                                                                                                           |