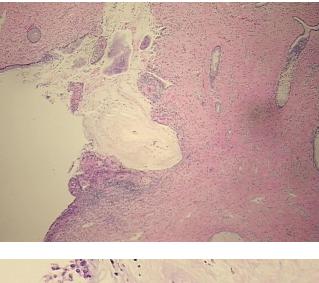

## **Product images:**

4x Image

20x Image

This product is to be used for laboratory only. Not for diagnostic or therapeutic use. ©2022 OriGene Technologies, Inc., 9620 Medical Center Drive, Ste 200, Rockville, MD 20850, US

| Product Type:                                           | FFPE Sections                                                                                                                                             |
|---------------------------------------------------------|-----------------------------------------------------------------------------------------------------------------------------------------------------------|
| Disease State:                                          | Normal                                                                                                                                                    |
| Diagnosis Category:                                     | Normal                                                                                                                                                    |
| Tissue:                                                 | Cervix                                                                                                                                                    |
| Frozen Sample ID:                                       | PA10FCFC26                                                                                                                                                |
| Case ID:                                                | CU000005186                                                                                                                                               |
| Tissue of Origin:                                       | Cervix                                                                                                                                                    |
| Site of Finding:                                        | Cervix                                                                                                                                                    |
| Appearance:                                             | R                                                                                                                                                         |
| Sample Diagnosis (from<br>Pathology Verification):      | Within normal limits                                                                                                                                      |
| Normal:                                                 | 100%                                                                                                                                                      |
| Lesional:                                               | 0%                                                                                                                                                        |
| Tumor:                                                  | 0%                                                                                                                                                        |
| Tumor Hypo/Acellular<br>Stroma:                         | 0%                                                                                                                                                        |
| Tumor Hypercellular<br>Stroma:                          | 0%                                                                                                                                                        |
| Necrosis:                                               | 0%                                                                                                                                                        |
| Pathology Verification<br>notes from H&E review:        | Non Tumor Structures: 5% Squamous epithelium, 15% Glandular epithelium, 80%<br>Fibromuscular stroma; Other Features/Comments: Transformation Zone present |
| CASE Diagnosis (from<br>medical center path<br>report): | Carcinoma of ovary, endometrioid                                                                                                                          |
| Age:                                                    | 31                                                                                                                                                        |
| Gender:                                                 | Female                                                                                                                                                    |
| Tumor Grade:                                            | FIGO G2: Moderately differentiated                                                                                                                        |
|                                                         |                                                                                                                                                           |