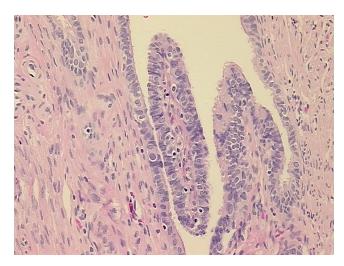

**Necrosis:** 

**Pathology Verification** 

notes from H&E review:

**CASE Diagnosis (from** medical center path

report):

Carcinoma of ovary, endometrioid

Non Tumor Structures: 20% Mucosa, 80% Muscle

31 Age:

Gender: **Female** 

**Tumor Grade:** FIGO G2: Moderately differentiated



OriGene Technologies, Inc. 9620 Medical Center Drive, Ste 200

CN: techsupport@origene.cn

Rockville, MD 20850, US Phone: +1-888-267-4436 https://www.origene.com techsupport@origene.com EU: info-de@origene.com



Minimum Stage Grouping:

IIIC

T1c

N1

T (Extent of Primary

Tumor):

N (Lymph node

metastasis):

M (Distant metastasis): MX

Storage: Store FFPE tissue sections at +4°C.

**Stability:** All FFPE tissue sections are stable for 1 year from date of purchase.

## **Product images:**



4x Image



20x Image