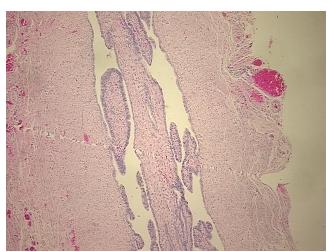

r** Stroma:

**Necrosis:** 

**Pathology Verification** 

notes from H&E review:

**CASE Diagnosis (from** medical center path

report):

Carcinoma of ovary, endometrioid

Non Tumor Structures: 20% Mucosa, 80% Muscle

31 Age:

Gender: **Female** 

**Tumor Grade:** FIGO G2: Moderately differentiated



OriGene Technologies, Inc. 9620 Medical Center Drive, Ste 200

CN: techsupport@origene.cn

Rockville, MD 20850, US Phone: +1-888-267-4436 https://www.origene.com techsupport@origene.com EU: info-de@origene.com



Minimum Stage Grouping:

IIIC

T1c

N1

T (Extent of Primary

Tumor):

N (Lymph node

metastasis):

M (Distant metastasis): MX

Storage: Store FFPE tissue sections at +4°C.

**Stability:** All FFPE tissue sections are stable for 1 year from date of purchase.

## **Product images:**



4x Image



20x Image