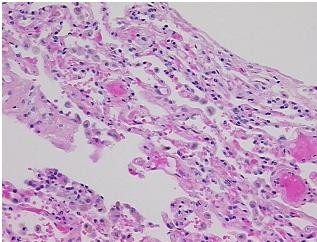

nchioles, 10% fibrovascular septa

CASE Diagnosis (from medical center path

report):

Carcinoma of lung, squamous cell

**Age:** 46

**Gender:** Female

Tumor Grade: Not Reported



**OriGene Technologies, Inc.** 9620 Medical Center Drive, Ste 200

CN: techsupport@origene.cn

Rockville, MD 20850, US Phone: +1-888-267-4436 https://www.origene.com techsupport@origene.com EU: info-de@origene.com Minimum Stage Grouping:

ΙB

T2

T (Extent of Primary

Tumor):

N (Lymph node N0

metastasis):

M (Distant metastasis): MX

Diagnostic Test Results: Cytokeratin (Pan) ~ Keratin, Pan! by IHC, Positive; Vimentin ~ VIM! by IHC, Positive

Storage: Store FFPE tissue sections at +4°C.

**Stability:** All FFPE tissue sections are stable for 1 year from date of purchase.

## **Product images:**



4x Image



20x Image