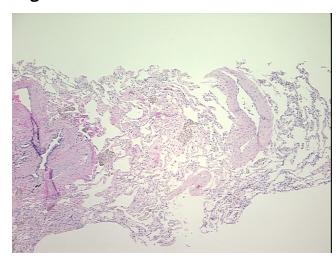

rt):

Carcinoma of lung, large cell

Age: 51
Gender: Male

Tumor Grade: Not Reported



**OriGene Technologies, Inc.** 9620 Medical Center Drive, Ste 200

CN: techsupport@origene.cn

Rockville, MD 20850, US Phone: +1-888-267-4436 https://www.origene.com techsupport@origene.com EU: info-de@origene.com Minimum Stage Grouping:

IIIA

T2

T (Extent of Primary

Tumor):

N (Lymph node

N2

metastasis):

MX

M (Distant metastasis): Diagnostic Test Results:

Cytokeratin 7 ~ CK7! by IHC,Positive; Cytokeratin 20 ~ CK20! by IHC,Negative; CD10 ~ CALLA ~

Common ALL antigen! by IHC, Negative; Thyroid transcription factor 1 ~ TTF1! by IHC, Positive

Storage: Store FFPE tissue sections at +4°C.

**Stability:** All FFPE tissue sections are stable for 1 year from date of purchase.

## **Product images:**



4x Image



20x Image