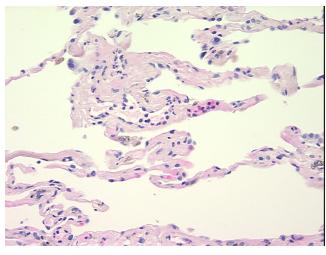

oma of lung, large cell

Age: 51
Gender: Male

Tumor Grade: Not Reported



**OriGene Technologies, Inc.** 9620 Medical Center Drive, Ste 200

CN: techsupport@origene.cn

Rockville, MD 20850, US Phone: +1-888-267-4436 https://www.origene.com techsupport@origene.com EU: info-de@origene.com Minimum Stage Grouping:

IIIA

T2

T (Extent of Primary

Tumor):

N (Lymph node

N2

metastasis):

MX

M (Distant metastasis): Diagnostic Test Results:

Cytokeratin 7 ~ CK7! by IHC,Positive; Cytokeratin 20 ~ CK20! by IHC,Negative; CD10 ~ CALLA ~

Common ALL antigen! by IHC, Negative; Thyroid transcription factor 1 ~ TTF1! by IHC, Positive

Storage: Store FFPE tissue sections at +4°C.

**Stability:** All FFPE tissue sections are stable for 1 year from date of purchase.

## **Product images:**



4x Image



20x Image