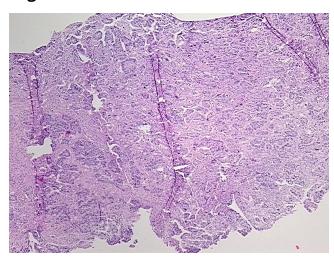

sional: 0%

65% Tumor:

Tumor Hypo/Acellular

Stroma:

0%

**Tumor Hypercellular** 

Stroma:

25%

0% **Necrosis:** 

**CASE Diagnosis (from** medical center path

report):

Adenocarcinoma of ovary, papillary serous

49 Age:

Gender: **Female** 

**Tumor Grade:** FIGO G3: Poorly differentiated

Minimum Stage

IIIC

Grouping:



OriGene Technologies, Inc. 9620 Medical Center Drive, Ste 200

CN: techsupport@origene.cn

Rockville, MD 20850, US Phone: +1-888-267-4436 https://www.origene.com techsupport@origene.com EU: info-de@origene.com



T (Extent of Primary

Tumor):

T1b

N (Lymph node

metastasis):

N1

M (Distant metastasis): MX

**Storage:** Store FFPE tissue sections at +4°C.

**Stability:** All FFPE tissue sections are stable for 1 year from date of purchase.

## **Product images:**



4x Image



20x Image