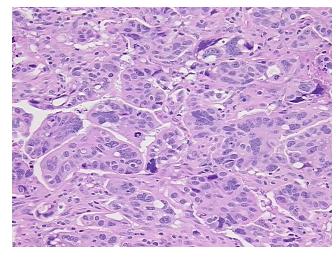

65% Tumor:

Tumor Hypo/Acellular

Stroma:

0%

**Tumor Hypercellular** 

Stroma:

25%

0% **Necrosis:** 

**CASE Diagnosis (from** medical center path

report):

Adenocarcinoma of ovary, papillary serous

49 Age:

Gender: **Female** 

**Tumor Grade:** FIGO G3: Poorly differentiated

Minimum Stage

IIIC

Grouping:



OriGene Technologies, Inc. 9620 Medical Center Drive, Ste 200

CN: techsupport@origene.cn

Rockville, MD 20850, US Phone: +1-888-267-4436 https://www.origene.com techsupport@origene.com EU: info-de@origene.com



T (Extent of Primary

Tumor):

T1b

N (Lymph node

metastasis):

N1

M (Distant metastasis): MX

**Storage:** Store FFPE tissue sections at +4°C.

**Stability:** All FFPE tissue sections are stable for 1 year from date of purchase.

## **Product images:**



4x Image



20x Image