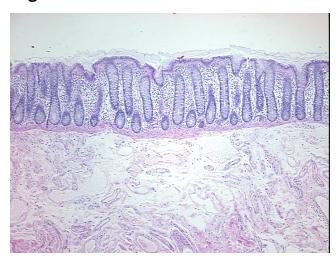

and muscle

**CASE Diagnosis (from** medical center path

report):

Adenocarcinoma of colon

51 Age:

Gender: **Female** 

**Tumor Grade:** AJCC G2: Moderately differentiated



OriGene Technologies, Inc. 9620 Medical Center Drive, Ste 200

CN: techsupport@origene.cn

Rockville, MD 20850, US Phone: +1-888-267-4436 https://www.origene.com techsupport@origene.com EU: info-de@origene.com



Minimum Stage Grouping:

IIA

T (Extent of Primary

Tumor):

T3

N (Lymph node

N0

metastasis):

M (Distant metastasis): MX

**Diagnostic Test Results:** Proliferation index ~ PI,High; ERBB1 ~ EGFR ~ Epidermal growth factor receptor! by

IHC,Negative

Storage: Store FFPE tissue sections at +4°C.

**Stability:** All FFPE tissue sections are stable for 1 year from date of purchase.

## **Product images:**



4x Image



20x Image