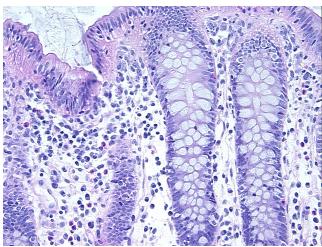

**CASE Diagnosis (from** medical center path

report):

Adenocarcinoma of colon

51 Age:

Gender: **Female** 

**Tumor Grade:** AJCC G2: Moderately differentiated



OriGene Technologies, Inc. 9620 Medical Center Drive, Ste 200

CN: techsupport@origene.cn

Rockville, MD 20850, US Phone: +1-888-267-4436 https://www.origene.com techsupport@origene.com EU: info-de@origene.com



Minimum Stage Grouping:

IIA

T (Extent of Primary

Tumor):

T3

N (Lymph node

N0

metastasis):

M (Distant metastasis): MX

**Diagnostic Test Results:** Proliferation index ~ PI,High; ERBB1 ~ EGFR ~ Epidermal growth factor receptor! by

IHC,Negative

Storage: Store FFPE tissue sections at +4°C.

**Stability:** All FFPE tissue sections are stable for 1 year from date of purchase.

## **Product images:**



4x Image



20x Image