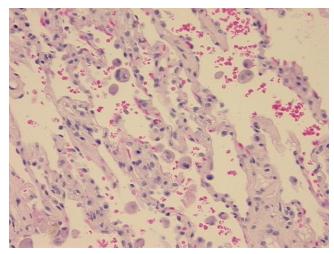

Appearance: L

Sample Diagnosis (from Pathology Verification):

Pneumonia, organizing

Normal: 0%

Lesional: 100%

Tumor: 0%

Tumor Hypo/Acellular 0%

Tumor Hypo/Acellular

Stroma:

Tumor Hypercellular

Stroma: Necrosis:

Pathology Verification

notes from H&E review:

CASE Diagnosis (from medical center path

report):

Fungal infection of lung

No normal architecture in lesional component

Age: 41
Gender: Male

Storage: Store FFPE tissue sections at +4°C.

0%

OriGene Technologies, Inc.

9620 Medical Center Drive, Ste 200 Rockville, MD 20850, US Phone: +1-888-267-4436 https://www.origene.com techsupport@origene.com EU: info-de@origene.com CN: techsupport@origene.cn





Stability:

All FFPE tissue sections are stable for 1 year from date of purchase.

## **Product images:**



4x Image



20x Image