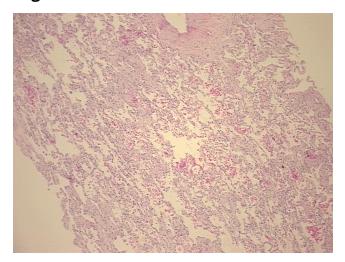

inding: Lung
Appearance: L

Sample Diagnosis (from Pathology Verification):

Pneumonia, organizing

Normal: 0%

Lesional: 100%

Tumor: 0%

Tumor Hypo/Acellular 0%

Tumor Hypo/Acellular

Stroma:

Tumor Hypercellular

Stroma: Necrosis:

Pathology Verification

notes from H&E review:

CASE Diagnosis (from medical center path

report):

Fungal infection of lung

No normal architecture in lesional component

Age: 41
Gender: Male

Storage: Store FFPE tissue sections at +4°C.

0%

OriGene Technologies, Inc.

9620 Medical Center Drive, Ste 200 Rockville, MD 20850, US Phone: +1-888-267-4436 https://www.origene.com techsupport@origene.com EU: info-de@origene.com CN: techsupport@origene.cn





Stability:

All FFPE tissue sections are stable for 1 year from date of purchase.

## **Product images:**



4x Image



20x Image