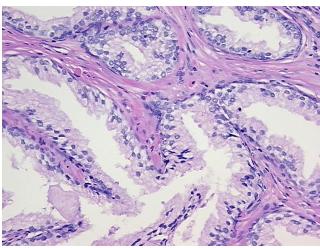

mor Hypercellular** 

Stroma:

0%

Necrosis: 0%

Pathology Verification

notes from H&E review:

55% epithelium, 45% fibromuscular stroma

Adenocarcinoma of prostate

CASE Diagnosis (from

medical center path report):

46

Age:

Gender: Male

**Tumor Grade:** Gleason Score: 3+3=6/10

**OriGene Technologies, Inc.** 9620 Medical Center Drive, Ste 200

CN: techsupport@origene.cn

Rockville, MD 20850, US Phone: +1-888-267-4436 https://www.origene.com techsupport@origene.com EU: info-de@origene.com



Minimum Stage

Grouping:

T (Extent of Primary

Tumor):

N (Lymph node

metastasis):

M (Distant metastasis): MX

**Storage:** Store FFPE tissue sections at +4°C.

Ш

T2a

NX

**Stability:** All FFPE tissue sections are stable for 1 year from date of purchase.

## **Product images:**



4x Image



20x Image