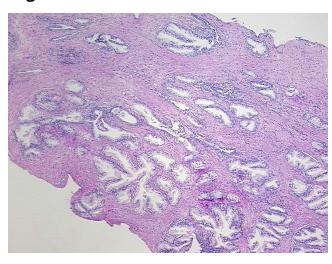

a:

0%

**Tumor Hypercellular** 

Stroma:

0%

Necrosis: 0%

Pathology Verification

notes from H&E review:

55% epithelium, 45% fibromuscular stroma

Adenocarcinoma of prostate

CASE Diagnosis (from

medical center path report):

46

Age:

Gender: Male

**Tumor Grade:** Gleason Score: 3+3=6/10

**OriGene Technologies, Inc.** 9620 Medical Center Drive, Ste 200

CN: techsupport@origene.cn

Rockville, MD 20850, US Phone: +1-888-267-4436 https://www.origene.com techsupport@origene.com EU: info-de@origene.com



Minimum Stage

Grouping:

T (Extent of Primary

Tumor):

N (Lymph node

metastasis):

M (Distant metastasis): MX

**Storage:** Store FFPE tissue sections at +4°C.

Ш

T2a

NX

**Stability:** All FFPE tissue sections are stable for 1 year from date of purchase.

## **Product images:**



4x Image



20x Image