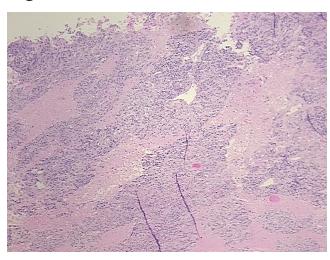

sional: 0%

80% Tumor:

Tumor Hypo/Acellular

Stroma:

**Tumor Hypercellular** 20%

Stroma:

0% **Necrosis:** 

**CASE Diagnosis (from** 

medical center path

report):

Adenocarcinoma of endometrium, endometrioid

84 Age:

Gender: **Female** 

**Tumor Grade:** FIGO G3: Poorly differentiated

0%

Minimum Stage

Grouping:

ΙB



OriGene Technologies, Inc. 9620 Medical Center Drive, Ste 200

CN: techsupport@origene.cn

Rockville, MD 20850, US Phone: +1-888-267-4436 https://www.origene.com techsupport@origene.com EU: info-de@origene.com



T (Extent of Primary

Tumor):

T1b

N (Lymph node

NX

metastasis):

M (Distant metastasis): MX

**Storage:** Store FFPE tissue sections at +4°C.

**Stability:** All FFPE tissue sections are stable for 1 year from date of purchase.

## **Product images:**



4x Image



20x Image