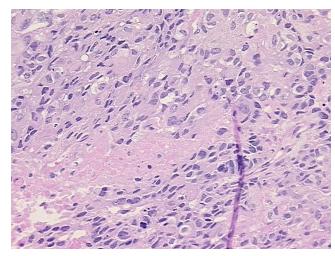

80% Tumor:

Tumor Hypo/Acellular

Stroma:

**Tumor Hypercellular** 20%

Stroma:

0% **Necrosis:** 

**CASE Diagnosis (from** 

medical center path

report):

Adenocarcinoma of endometrium, endometrioid

84 Age:

Gender: **Female** 

**Tumor Grade:** FIGO G3: Poorly differentiated

0%

Minimum Stage

Grouping:

ΙB



OriGene Technologies, Inc. 9620 Medical Center Drive, Ste 200

CN: techsupport@origene.cn

Rockville, MD 20850, US Phone: +1-888-267-4436 https://www.origene.com techsupport@origene.com EU: info-de@origene.com



T (Extent of Primary

Tumor):

T1b

N (Lymph node

NX

metastasis):

M (Distant metastasis): MX

**Storage:** Store FFPE tissue sections at +4°C.

**Stability:** All FFPE tissue sections are stable for 1 year from date of purchase.

## **Product images:**



4x Image



20x Image