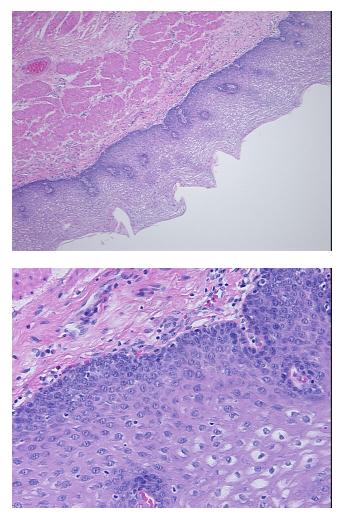

#### **Product data:**

**Product Type: FFPE Sections Disease State:** Normal **Diagnosis Category:** Normal Tissue: Esophagus Frozen Sample ID: PA15476746 Case ID: CU000005137 **Tissue of Origin:** Esophagus Site of Finding: Esophagus Appearance: R Within normal limits Sample Diagnosis (from Pathology Verification): 100% Normal: Lesional: 0% 0% Tumor: Tumor Hypo/Acellular 0% Stroma: **Tumor Hypercellular** 0% Stroma: Necrosis: 0% **Pathology Verification** 40% mucosa, 30% submucosa, 30% muscle notes from H&E review: CASE Diagnosis (from Adenocarcinoma of gastroesophageal junction medical center path report): 73 Age: Gender: Male Tumor Grade: AJCC G3: Poorly differentiated

## **Product images:**

**%**// \_\_

4x Image

20x Image

This product is to be used for laboratory only. Not for diagnostic or therapeutic use. ©2022 OriGene Technologies, Inc., 9620 Medical Center Drive, Ste 200, Rockville, MD 20850, US