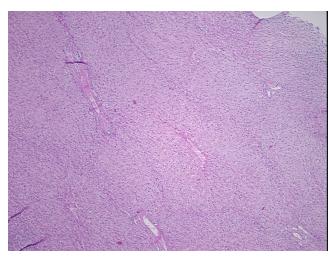

lar

Stroma:

0%

**Tumor Hypercellular** 

Stroma:

0%

**Necrosis:** 0%

**Pathology Verification** notes from H&E review:

**CASE Diagnosis (from** medical center path

report):

Adenocarcinoma of colon, metastatic

90% lobules, 10% triads

34 Age:

Gender: Female

**Tumor Grade:** Not Reported



OriGene Technologies, Inc. 9620 Medical Center Drive, Ste 200

CN: techsupport@origene.cn

Rockville, MD 20850, US Phone: +1-888-267-4436 https://www.origene.com techsupport@origene.com EU: info-de@origene.com



Minimum Stage Grouping:

IV

T (Extent of Primary

Tumor):

N (Lymph node

NX

TX

metastasis):

M (Distant metastasis): M1

**Storage:** Store FFPE tissue sections at +4°C.

**Stability:** All FFPE tissue sections are stable for 1 year from date of purchase.

## **Product images:**



4x Image



20x Image