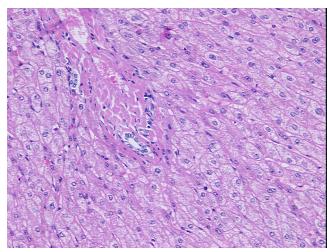

0%

**Tumor Hypercellular** 

Stroma:

0%

**Necrosis:** 0%

**Pathology Verification** notes from H&E review:

**CASE Diagnosis (from** medical center path

report):

Adenocarcinoma of colon, metastatic

90% lobules, 10% triads

34 Age:

Gender: Female

**Tumor Grade:** Not Reported



OriGene Technologies, Inc. 9620 Medical Center Drive, Ste 200

CN: techsupport@origene.cn

Rockville, MD 20850, US Phone: +1-888-267-4436 https://www.origene.com techsupport@origene.com EU: info-de@origene.com



Minimum Stage Grouping:

IV

T (Extent of Primary

Tumor):

N (Lymph node

NX

TX

metastasis):

M (Distant metastasis): M1

**Storage:** Store FFPE tissue sections at +4°C.

**Stability:** All FFPE tissue sections are stable for 1 year from date of purchase.

## **Product images:**



4x Image



20x Image