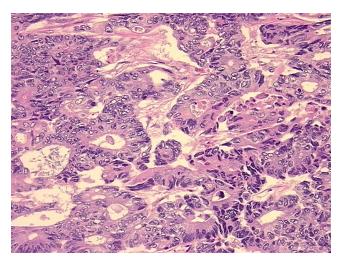

Normal: 15%

Lesional: 0%

30% Tumor:

Tumor Hypo/Acellular

Stroma:

5%

**Tumor Hypercellular** 

Stroma:

0%

50% **Necrosis:** 

**CASE Diagnosis (from** 

medical center path

report):

Adenocarcinoma of colon, metastatic

34 Age:

**Female** Gender:

**Tumor Grade:** Not Reported

Minimum Stage IV

Grouping:



OriGene Technologies, Inc. 9620 Medical Center Drive, Ste 200

CN: techsupport@origene.cn

Rockville, MD 20850, US Phone: +1-888-267-4436 https://www.origene.com techsupport@origene.com EU: info-de@origene.com



T (Extent of Primary

Tumor):

TX

N (Lymph node

NX

metastasis):

M (Distant metastasis): M1

**Storage:** Store FFPE tissue sections at +4°C.

**Stability:** All FFPE tissue sections are stable for 1 year from date of purchase.

## **Product images:**



4x Image



20x Image