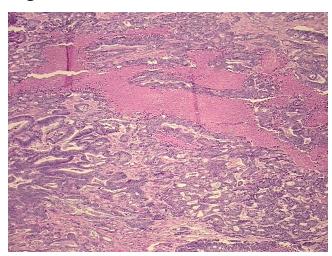

metastatic

Normal: 15%

Lesional: 0%

30% Tumor:

Tumor Hypo/Acellular

Stroma:

5%

**Tumor Hypercellular** 

Stroma:

0%

50% **Necrosis:** 

**CASE Diagnosis (from** 

medical center path

report):

Adenocarcinoma of colon, metastatic

34 Age:

**Female** Gender:

**Tumor Grade:** Not Reported

Minimum Stage IV

Grouping:



OriGene Technologies, Inc. 9620 Medical Center Drive, Ste 200

CN: techsupport@origene.cn

Rockville, MD 20850, US Phone: +1-888-267-4436 https://www.origene.com techsupport@origene.com EU: info-de@origene.com



T (Extent of Primary

Tumor):

TX

N (Lymph node

NX

metastasis):

M (Distant metastasis): M1

**Storage:** Store FFPE tissue sections at +4°C.

**Stability:** All FFPE tissue sections are stable for 1 year from date of purchase.

## **Product images:**



4x Image



20x Image