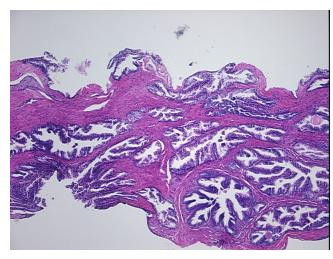

**Tumor Hypercellular** Stroma:

0%

**Necrosis:** 

**Pathology Verification** 

notes from H&E review:

60% epithelium, 40% fibromuscular stroma

**CASE Diagnosis (from** medical center path

report):

Adenocarcinoma of prostate

54 Age: Gender: Male

**Tumor Grade:** Gleason Score: 3+3=6/10



OriGene Technologies, Inc. 9620 Medical Center Drive, Ste 200

CN: techsupport@origene.cn

Rockville, MD 20850, US Phone: +1-888-267-4436 https://www.origene.com techsupport@origene.com EU: info-de@origene.com



Minimum Stage Grouping:

2

Ш

T2c

T (Extent of Primary

Tumor):

N (Lymph node NX

metastasis):

M (Distant metastasis): MX

**Storage:** Store FFPE tissue sections at +4°C.

**Stability:** All FFPE tissue sections are stable for 1 year from date of purchase.

## **Product images:**



4x Image



20x Image