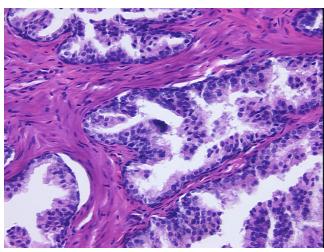

percellular** Stroma:

0%

**Necrosis:** 

**Pathology Verification** 

notes from H&E review:

60% epithelium, 40% fibromuscular stroma

**CASE Diagnosis (from** medical center path

report):

Adenocarcinoma of prostate

54 Age: Gender: Male

**Tumor Grade:** Gleason Score: 3+3=6/10



OriGene Technologies, Inc. 9620 Medical Center Drive, Ste 200

CN: techsupport@origene.cn

Rockville, MD 20850, US Phone: +1-888-267-4436 https://www.origene.com techsupport@origene.com EU: info-de@origene.com



Minimum Stage Grouping:

2

Ш

T2c

T (Extent of Primary

Tumor):

N (Lymph node NX

metastasis):

M (Distant metastasis): MX

**Storage:** Store FFPE tissue sections at +4°C.

**Stability:** All FFPE tissue sections are stable for 1 year from date of purchase.

## **Product images:**



4x Image



20x Image