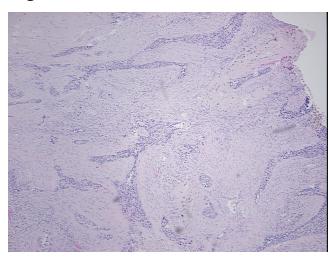

noma of lung, squamous cell

Normal: 0%

Lesional: 0%

**Tumor:** 15%

Tumor Hypo/Acellular

Stroma:

Tumor Hypercellular 45%

0%

Stroma:

Necrosis: 40%

CASE Diagnosis (from

medical center path

report):

Carcinoma of lung, squamous cell

**Age:** 64

Gender: Male

Tumor Grade: Not Reported

Minimum Stage IB

**Grouping:** 



**OriGene Technologies, Inc.** 9620 Medical Center Drive, Ste 200

CN: techsupport@origene.cn

Rockville, MD 20850, US Phone: +1-888-267-4436 https://www.origene.com techsupport@origene.com EU: info-de@origene.com



T (Extent of Primary

Tumor):

N0

T2

N (Lymph node metastasis):

M (Distant metastasis): MX

Storage: Store FFPE tissue sections at +4°C.

**Stability:** All FFPE tissue sections are stable for 1 year from date of purchase.

## **Product images:**



4x Image



20x Image