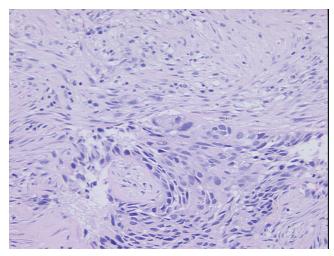

, squamous cell

Normal: 0%

Lesional: 0%

**Tumor:** 15%

Tumor Hypo/Acellular

Stroma:

Tumor Hypercellular 45%

0%

Stroma:

Necrosis: 40%

CASE Diagnosis (from

medical center path

report):

Carcinoma of lung, squamous cell

**Age:** 64

Gender: Male

Tumor Grade: Not Reported

Minimum Stage IB

**Grouping:** 



**OriGene Technologies, Inc.** 9620 Medical Center Drive, Ste 200

CN: techsupport@origene.cn

Rockville, MD 20850, US Phone: +1-888-267-4436 https://www.origene.com techsupport@origene.com EU: info-de@origene.com



T (Extent of Primary

Tumor):

N0

T2

N (Lymph node metastasis):

M (Distant metastasis): MX

Storage: Store FFPE tissue sections at +4°C.

**Stability:** All FFPE tissue sections are stable for 1 year from date of purchase.

## **Product images:**



4x Image



20x Image