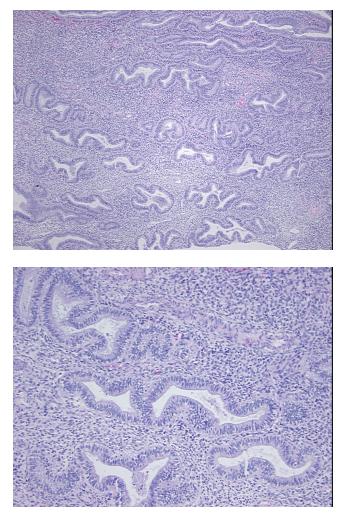

| Product Type:                                           | FFPE Sections                                                                                     |
|---------------------------------------------------------|---------------------------------------------------------------------------------------------------|
| Disease State:                                          | Other Disease                                                                                     |
| Diagnosis Category:                                     | Adenosis                                                                                          |
| Tissue:                                                 | Myometrium                                                                                        |
| Frozen Sample ID:                                       | PA00003E8A                                                                                        |
| Case ID:                                                | CU000005124                                                                                       |
| Tissue of Origin:                                       | Uterus                                                                                            |
| Site of Finding:                                        | Uterus                                                                                            |
| Appearance:                                             | L                                                                                                 |
| Sample Diagnosis (from<br>Pathology Verification):      | Adenomyosis of myometrium                                                                         |
| Normal:                                                 | 0%                                                                                                |
| Lesional:                                               | 100%                                                                                              |
| Tumor:                                                  | 0%                                                                                                |
| Tumor Hypo/Acellular<br>Stroma:                         | 0%                                                                                                |
| Tumor Hypercellular<br>Stroma:                          | 0%                                                                                                |
| Necrosis:                                               | 0%                                                                                                |
| Pathology Verification<br>notes from H&E review:        | 45% endometrial glands, 50% endometrial stroma, 5% myometrium; Proliferative phase<br>endometrium |
| CASE Diagnosis (from<br>medical center path<br>report): | Adenomyosis of myometrium                                                                         |
| Age:                                                    | 32                                                                                                |
| Gender:                                                 | Female                                                                                            |
| Storage:                                                | Store FFPE tissue sections at +4°C.                                                               |
|                                                         |                                                                                                   |

## Product images:

4x Image

20x Image

This product is to be used for laboratory only. Not for diagnostic or therapeutic use. ©2022 OriGene Technologies, Inc., 9620 Medical Center Drive, Ste 200, Rockville, MD 20850, US