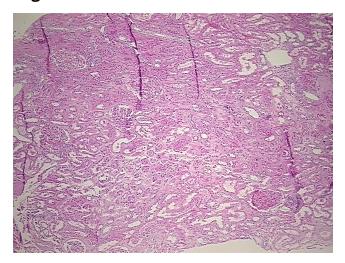

Site of Finding: Kidney

Appearance:

Sample Diagnosis (from Pathology Verification):

Within normal limits

 Normal:
 100%

 Lesional:
 0%

 Tumor:
 0%

Tumor Hypo/Acellular

Stroma:

0%

0%

Tumor Hypercellular Stroma:

Necrosis:

0%

Pathology Verification

notes from H&E review:

CASE Diagnosis (from

medical center path report):

Cyst of kidney

**Age:** 48

Gender: Male

Storage: Store FFPE tissue sections at +4°C.



**OriGene Technologies, Inc.** 9620 Medical Center Drive, Ste 200

CN: techsupport@origene.cn

Rockville, MD 20850, US Phone: +1-888-267-4436 https://www.origene.com techsupport@origene.com EU: info-de@origene.com

Non Tumor Structures: 75% Cortex, 25% Medulla



Stability:

All FFPE tissue sections are stable for 1 year from date of purchase.

## **Product images:**



4x Image



20x Image