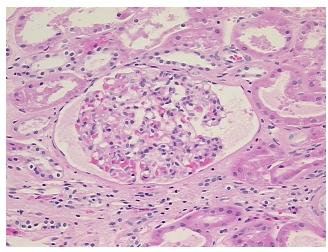

ding: Kidney

Appearance:

Sample Diagnosis (from Pathology Verification):

Within normal limits

 Normal:
 100%

 Lesional:
 0%

 Tumor:
 0%

Tumor Hypo/Acellular

Stroma:

0%

0%

Tumor Hypercellular Stroma:

Necrosis:

0%

Pathology Verification

notes from H&E review:

CASE Diagnosis (from

medical center path report):

Cyst of kidney

**Age:** 48

Gender: Male

Storage: Store FFPE tissue sections at +4°C.



**OriGene Technologies, Inc.** 9620 Medical Center Drive, Ste 200

CN: techsupport@origene.cn

Rockville, MD 20850, US Phone: +1-888-267-4436 https://www.origene.com techsupport@origene.com EU: info-de@origene.com

Non Tumor Structures: 75% Cortex, 25% Medulla



Stability:

All FFPE tissue sections are stable for 1 year from date of purchase.

## **Product images:**



4x Image



20x Image