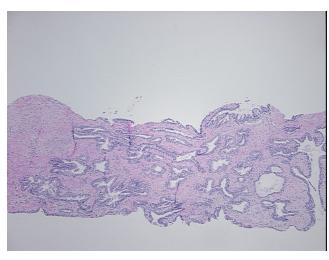

0%

**Tumor Hypercellular** 

Stroma:

0%

Necrosis: 0%

Pathology Verification

notes from H&E review:

65% epithelium, 35% fibromuscular stroma

CASE Diagnosis (from medical center path

report):

Adenocarcinoma of prostate

**Age:** 61

Gender: Male

**Tumor Grade:** Gleason Score: 3+4=7/10



**OriGene Technologies, Inc.** 9620 Medical Center Drive, Ste 200

CN: techsupport@origene.cn

Rockville, MD 20850, US Phone: +1-888-267-4436 https://www.origene.com techsupport@origene.com EU: info-de@origene.com



Minimum Stage Grouping:

Ш

T (Extent of Primary

Tumor):

N (Lymph node

NX

T2c

metastasis):

M (Distant metastasis): MX

**Storage:** Store FFPE tissue sections at +4°C.

**Stability:** All FFPE tissue sections are stable for 1 year from date of purchase.

## **Product images:**



4x Image



20x Image