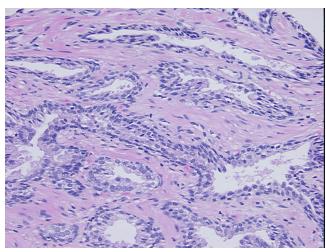

Hypercellular** 

Stroma:

0%

Necrosis: 0%

Pathology Verification

notes from H&E review:

65% epithelium, 35% fibromuscular stroma

CASE Diagnosis (from medical center path

report):

Adenocarcinoma of prostate

**Age:** 61

Gender: Male

**Tumor Grade:** Gleason Score: 3+4=7/10



**OriGene Technologies, Inc.** 9620 Medical Center Drive, Ste 200

CN: techsupport@origene.cn

Rockville, MD 20850, US Phone: +1-888-267-4436 https://www.origene.com techsupport@origene.com EU: info-de@origene.com



Minimum Stage Grouping:

Ш

T (Extent of Primary

Tumor):

N (Lymph node

NX

T2c

metastasis):

M (Distant metastasis): MX

**Storage:** Store FFPE tissue sections at +4°C.

**Stability:** All FFPE tissue sections are stable for 1 year from date of purchase.

## **Product images:**



4x Image



20x Image