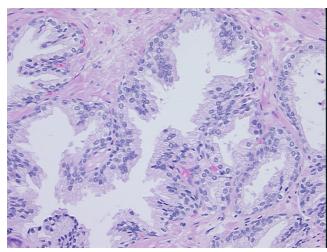

Stroma:

0%

Necrosis: 09

Pathology Verification

notes from H&E review:

**'** 

60% epithelium, 40% fibromuscular stroma

CASE Diagnosis (from medical center path

medical cente report):

Adenocarcinoma of prostate

Age:

Gender: Male

**Tumor Grade:** Gleason Score: 4+3=7/10

61



**OriGene Technologies, Inc.** 9620 Medical Center Drive, Ste 200

CN: techsupport@origene.cn

Rockville, MD 20850, US Phone: +1-888-267-4436 https://www.origene.com techsupport@origene.com EU: info-de@origene.com



Minimum Stage Grouping:

Ш

T2c

T (Extent of Primary

Tumor):

N (Lymph node N0

metastasis):

M (Distant metastasis): MX

**Storage:** Store FFPE tissue sections at +4°C.

**Stability:** All FFPE tissue sections are stable for 1 year from date of purchase.

## **Product images:**



4x Image



20x Image