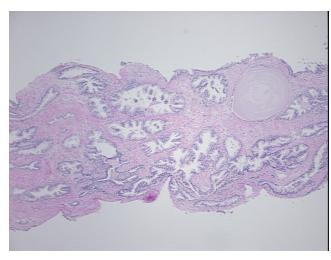

ellular** 

Stroma:

0%

Necrosis: 09

Pathology Verification

notes from H&E review:

**'** 

60% epithelium, 40% fibromuscular stroma

CASE Diagnosis (from medical center path

medical cente report):

Adenocarcinoma of prostate

Age:

Gender: Male

**Tumor Grade:** Gleason Score: 4+3=7/10

61



**OriGene Technologies, Inc.** 9620 Medical Center Drive, Ste 200

CN: techsupport@origene.cn

Rockville, MD 20850, US Phone: +1-888-267-4436 https://www.origene.com techsupport@origene.com EU: info-de@origene.com



Minimum Stage Grouping:

Ш

T2c

T (Extent of Primary

Tumor):

N (Lymph node N0

metastasis):

M (Distant metastasis): MX

**Storage:** Store FFPE tissue sections at +4°C.

**Stability:** All FFPE tissue sections are stable for 1 year from date of purchase.

## **Product images:**



4x Image



20x Image