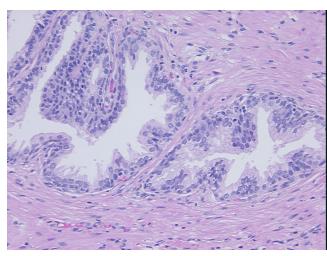

percellular** 

Stroma:

0%

**Necrosis:** 

**Pathology Verification** 

notes from H&E review:

Adenocarcinoma of prostate

45% epithelium, 55% fibromuscular stroma

**CASE Diagnosis (from** medical center path

report):

61 Age: Gender: Male

**Tumor Grade:** Gleason Score: 4+3=7/10



OriGene Technologies, Inc. 9620 Medical Center Drive, Ste 200

CN: techsupport@origene.cn

Rockville, MD 20850, US Phone: +1-888-267-4436 https://www.origene.com techsupport@origene.com EU: info-de@origene.com



Minimum Stage Grouping:

Ш

T (Extent of Primary

Tumor):

N (Lymph node

N0

T2c

metastasis):

M (Distant metastasis): MX

**Storage:** Store FFPE tissue sections at +4°C.

**Stability:** All FFPE tissue sections are stable for 1 year from date of purchase.

## **Product images:**



4x Image



20x Image