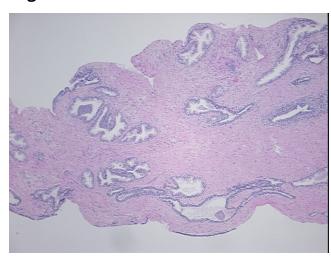

**Tumor Hypercellular** 

Stroma:

0%

**Necrosis:** 

**Pathology Verification** 

notes from H&E review:

Adenocarcinoma of prostate

45% epithelium, 55% fibromuscular stroma

**CASE Diagnosis (from** medical center path

report):

61 Age: Gender: Male

**Tumor Grade:** Gleason Score: 4+3=7/10



OriGene Technologies, Inc. 9620 Medical Center Drive, Ste 200

CN: techsupport@origene.cn

Rockville, MD 20850, US Phone: +1-888-267-4436 https://www.origene.com techsupport@origene.com EU: info-de@origene.com



Minimum Stage Grouping:

Ш

T (Extent of Primary

Tumor):

N (Lymph node

N0

T2c

metastasis):

M (Distant metastasis): MX

**Storage:** Store FFPE tissue sections at +4°C.

**Stability:** All FFPE tissue sections are stable for 1 year from date of purchase.

## **Product images:**



4x Image



20x Image