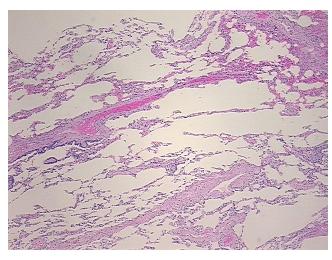

## **Product data:**

**Product Type:** FFPE Sections

Disease State: Normal
Diagnosis Category: Normal
Tissue: Lung

**Frozen Sample ID:** PA154770B2 **Case ID:** CU0000005101

Tissue of Origin: Lung
Site of Finding: Lung
Appearance: R

Sample Diagnosis (from Pathology Verification):

Within normal limits

Normal: 100%
Lesional: 0%
Tumor: 0%
Tumor Hypo/Acellular 0%

Stroma:

0%

Tumor Hypercellular Stroma:

Necrosis:

201

Pathology Verification

notes from H&E review:

CASE Diagnosis (from

medical center path report):

Adenocarcinoma of colon, metastatic

85% alveoli, 5% bronchioles, 10% fibrovascular septa

**Age:** 69

Gender: Male

## **Product images:**

4x Image

20x Image