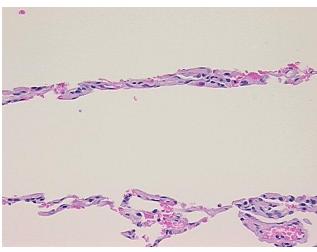

## **Product data:**

**Product Type:** FFPE Sections

Disease State: Normal
Diagnosis Category: Normal
Tissue: Lung

**Frozen Sample ID:** PA154770B2 **Case ID:** CU0000005101

Tissue of Origin: Lung
Site of Finding: Lung
Appearance: R

Sample Diagnosis (from Pathology Verification):

Within normal limits

Normal: 100%
Lesional: 0%
Tumor: 0%
Tumor Hypo/Acellular 0%

Stroma:

0%

Tumor Hypercellular Stroma:

Necrosis:

201

Pathology Verification

notes from H&E review:

CASE Diagnosis (from

medical center path report):

Adenocarcinoma of colon, metastatic

85% alveoli, 5% bronchioles, 10% fibrovascular septa

**Age:** 69

Gender: Male

## **Product images:**

4x Image

20x Image