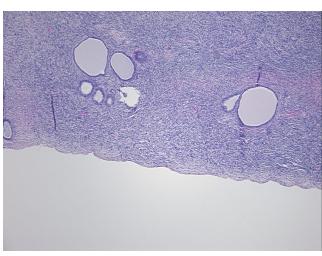

lar 0%

Stroma:

Necrosis: 0%

Pathology Verification notes from H&E review:

70% ovarian stroma, 10% hilar vessels

CASE Diagnosis (from medical center path

report):

Leiomyoma of paravaginal tissue

**Age:** 71

**Gender:** Female

Tumor Grade: Not Reported



**OriGene Technologies, Inc.** 9620 Medical Center Drive, Ste 200

CN: techsupport@origene.cn

Rockville, MD 20850, US Phone: +1-888-267-4436 https://www.origene.com techsupport@origene.com EU: info-de@origene.com



Minimum Stage Grouping:

Not Reported

T (Extent of Primary

Tumor):

Not Reported

N (Lymph node

Not Reported

metastasis):

M (Distant metastasis): Not Reported

Storage:

Store FFPE tissue sections at +4°C.

Stability:

All FFPE tissue sections are stable for 1 year from date of purchase.

## **Product images:**



4x Image



20x Image