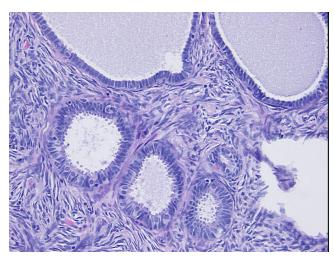

ma:

Necrosis: 0%

Pathology Verification notes from H&E review:

70% ovarian stroma, 10% hilar vessels

CASE Diagnosis (from medical center path

report):

Leiomyoma of paravaginal tissue

**Age:** 71

**Gender:** Female

Tumor Grade: Not Reported



**OriGene Technologies, Inc.** 9620 Medical Center Drive, Ste 200

CN: techsupport@origene.cn

Rockville, MD 20850, US Phone: +1-888-267-4436 https://www.origene.com techsupport@origene.com EU: info-de@origene.com



Minimum Stage Grouping:

Not Reported

T (Extent of Primary

Tumor):

Not Reported

N (Lymph node

Not Reported

metastasis):

M (Distant metastasis): Not Reported

Storage:

Store FFPE tissue sections at +4°C.

Stability:

All FFPE tissue sections are stable for 1 year from date of purchase.

## **Product images:**



4x Image



20x Image