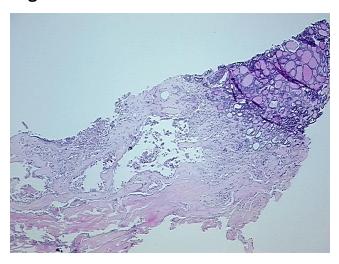

noma of thyroid, papillary, follicular variant

medical center path

report):

Tumor Stroma (Hypo/Acellular): Hyalinization

71 Age:

Gender: Male

**Tumor Grade:** Not Reported



OriGene Technologies, Inc. 9620 Medical Center Drive, Ste 200

CN: techsupport@origene.cn

Rockville, MD 20850, US Phone: +1-888-267-4436 https://www.origene.com techsupport@origene.com EU: info-de@origene.com



Minimum Stage Grouping:

Ш

T (Extent of Primary

Tumor):

T3

N (Lymph node

NX

metastasis):

M (Distant metastasis): MX

Diagnostic Test Results: S100 protein, Positive, strong; Calcitonin ~ CAL3F5! by IHC, Negative; CD68 ~ KP1! by

IHC,Negative

Storage: Store FFPE tissue sections at +4°C.

**Stability:** All FFPE tissue sections are stable for 1 year from date of purchase.

## **Product images:**



4x Image



20x Image