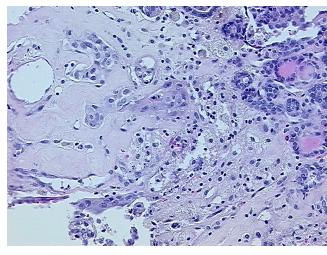

oid, papillary, follicular variant

medical center path

report):

Tumor Stroma (Hypo/Acellular): Hyalinization

71 Age:

Gender: Male

**Tumor Grade:** Not Reported



OriGene Technologies, Inc. 9620 Medical Center Drive, Ste 200

CN: techsupport@origene.cn

Rockville, MD 20850, US Phone: +1-888-267-4436 https://www.origene.com techsupport@origene.com EU: info-de@origene.com



Minimum Stage Grouping:

Ш

T (Extent of Primary

Tumor):

T3

N (Lymph node

NX

metastasis):

M (Distant metastasis): MX

Diagnostic Test Results: S100 protein, Positive, strong; Calcitonin ~ CAL3F5! by IHC, Negative; CD68 ~ KP1! by

IHC,Negative

Storage: Store FFPE tissue sections at +4°C.

**Stability:** All FFPE tissue sections are stable for 1 year from date of purchase.

## **Product images:**



4x Image



20x Image