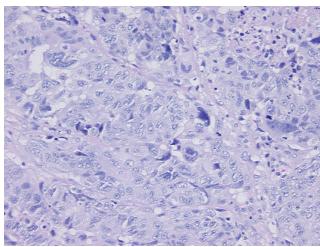

tumor

44 Age:

Gender: **Female** 

**Tumor Grade:** AJCC G2: Moderately differentiated



OriGene Technologies, Inc. 9620 Medical Center Drive, Ste 200

CN: techsupport@origene.cn

Rockville, MD 20850, US Phone: +1-888-267-4436 https://www.origene.com techsupport@origene.com EU: info-de@origene.com

metastatic malignant Brenner tumor from ovary



Minimum Stage Grouping:

Ш

T (Extent of Primary

Tumor):

T3

N (Lymph node

NX

metastasis):

1 1/1

M (Distant metastasis):

MX

**Diagnostic Test Results:** 

Cytokeratin 7 ~ CK7 ! by IHC, Positive; Cytokeratin 20 ~ CK20 ! by IHC, Negative; CD66e ~

CEACAM5! by IHC, Negative

Storage:

Store FFPE tissue sections at +4°C.

Stability:

All FFPE tissue sections are stable for 1 year from date of purchase.

## **Product images:**



4x Image



20x Image