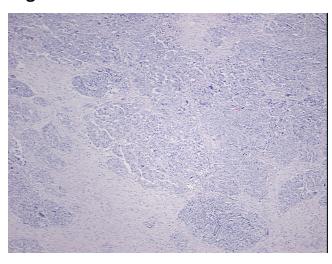

t):

Brenner tumor

44 Age:

Gender: **Female** 

**Tumor Grade:** AJCC G2: Moderately differentiated



OriGene Technologies, Inc. 9620 Medical Center Drive, Ste 200

CN: techsupport@origene.cn

Rockville, MD 20850, US Phone: +1-888-267-4436 https://www.origene.com techsupport@origene.com EU: info-de@origene.com

metastatic malignant Brenner tumor from ovary



Minimum Stage Grouping:

Ш

T (Extent of Primary

Tumor):

T3

N (Lymph node

NX

metastasis):

1 1/1

M (Distant metastasis):

MX

**Diagnostic Test Results:** 

Cytokeratin 7 ~ CK7 ! by IHC, Positive; Cytokeratin 20 ~ CK20 ! by IHC, Negative; CD66e ~

CEACAM5! by IHC, Negative

Storage:

Store FFPE tissue sections at +4°C.

Stability:

All FFPE tissue sections are stable for 1 year from date of purchase.

## **Product images:**



4x Image



20x Image