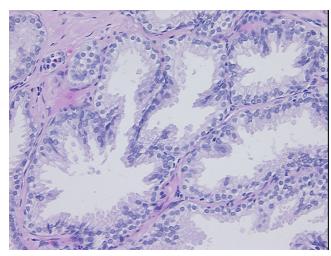

*Tumor Hypercellular** 

Stroma:

0%

Necrosis: 0%

Pathology Verification

notes from H&E review:

CASE Diagnosis (from medical center path

report):

Adenocarcinoma of prostate

55% epithelium, 45% fibromuscular stroma

Age: 58
Gender: Male

**Tumor Grade:** Gleason Score: 3+4=7/10

**OriGene Technologies, Inc.** 9620 Medical Center Drive, Ste 200

Rockville, MD 20850, US
Phone: +1-888-267-4436
https://www.origene.com
techsupport@origene.com
EU: info-de@origene.com
CN: techsupport@origene.cn





Minimum Stage Grouping:

Ш

T2c

T (Extent of Primary

Tumor):

N (Lymph node N0

metastasis):

M (Distant metastasis): MX

**Storage:** Store FFPE tissue sections at +4°C.

**Stability:** All FFPE tissue sections are stable for 1 year from date of purchase.

## **Product images:**



4x Image



20x Image