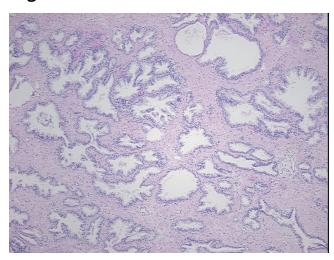

roma:

0%

**Tumor Hypercellular** 

Stroma:

0%

Necrosis: 0%

Pathology Verification

notes from H&E review:

CASE Diagnosis (from medical center path

report):

Adenocarcinoma of prostate

55% epithelium, 45% fibromuscular stroma

Age: 58
Gender: Male

**Tumor Grade:** Gleason Score: 3+4=7/10

**OriGene Technologies, Inc.** 9620 Medical Center Drive, Ste 200

Rockville, MD 20850, US
Phone: +1-888-267-4436
https://www.origene.com
techsupport@origene.com
EU: info-de@origene.com
CN: techsupport@origene.cn





Minimum Stage Grouping:

Ш

T2c

T (Extent of Primary

Tumor):

N (Lymph node N0

metastasis):

M (Distant metastasis): MX

**Storage:** Store FFPE tissue sections at +4°C.

**Stability:** All FFPE tissue sections are stable for 1 year from date of purchase.

## **Product images:**



4x Image



20x Image