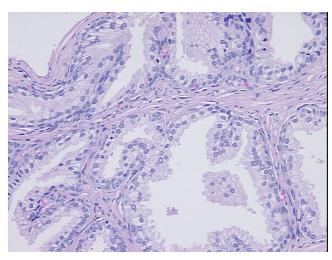

Hypercellular** 

Stroma:

0%

**Necrosis:** 

**Pathology Verification** notes from H&E review:

40% epithelium, 60% fibromuscular stroma

**CASE Diagnosis (from** medical center path

report):

Adenocarcinoma of prostate

51 Age: Gender: Male

**Tumor Grade:** Gleason Score: 3+3=6/10



OriGene Technologies, Inc. 9620 Medical Center Drive, Ste 200

CN: techsupport@origene.cn

Rockville, MD 20850, US Phone: +1-888-267-4436 https://www.origene.com techsupport@origene.com EU: info-de@origene.com



Minimum Stage Grouping:

Ш

T2c

T (Extent of Primary

Tumor):

N (Lymph node NX

metastasis):

M (Distant metastasis): MX

**Storage:** Store FFPE tissue sections at +4°C.

**Stability:** All FFPE tissue sections are stable for 1 year from date of purchase.

## **Product images:**



4x Image



20x Image