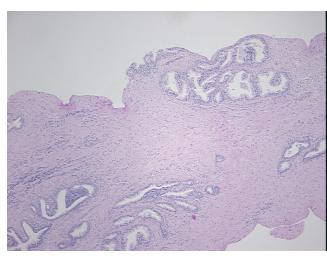

0%

**Tumor Hypercellular** 

Stroma:

0%

**Necrosis:** 

**Pathology Verification** notes from H&E review:

40% epithelium, 60% fibromuscular stroma

**CASE Diagnosis (from** medical center path

report):

Adenocarcinoma of prostate

51 Age: Gender: Male

**Tumor Grade:** Gleason Score: 3+3=6/10



OriGene Technologies, Inc. 9620 Medical Center Drive, Ste 200

CN: techsupport@origene.cn

Rockville, MD 20850, US Phone: +1-888-267-4436 https://www.origene.com techsupport@origene.com EU: info-de@origene.com



Minimum Stage Grouping:

Ш

T2c

T (Extent of Primary

Tumor):

N (Lymph node NX

metastasis):

M (Distant metastasis): MX

**Storage:** Store FFPE tissue sections at +4°C.

**Stability:** All FFPE tissue sections are stable for 1 year from date of purchase.

## **Product images:**



4x Image



20x Image