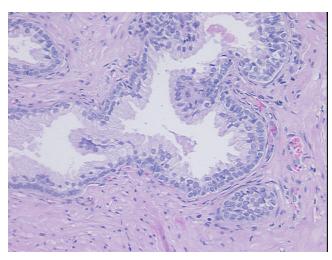

:

**Necrosis:** 

**Pathology Verification** 

notes from H&E review:

**CASE Diagnosis (from** medical center path

report):

Adenocarcinoma of prostate

40% epithelium, 60% fibromuscular stroma with chronic inflammation

51 Age:

Gender: Male

**Tumor Grade:** Gleason Score: 3+3=6/10



OriGene Technologies, Inc. 9620 Medical Center Drive, Ste 200

CN: techsupport@origene.cn

Rockville, MD 20850, US Phone: +1-888-267-4436 https://www.origene.com techsupport@origene.com EU: info-de@origene.com



Minimum Stage Grouping:

Ш

T2c

T (Extent of Primary

Tumor):

N (Lymph node NX

metastasis):

M (Distant metastasis): MX

**Storage:** Store FFPE tissue sections at +4°C.

**Stability:** All FFPE tissue sections are stable for 1 year from date of purchase.

## **Product images:**



4x Image



20x Image