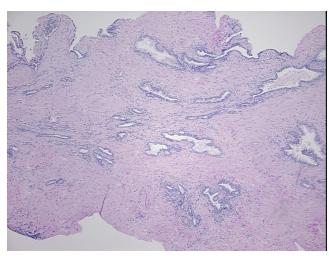

lar** Stroma:

**Necrosis:** 

**Pathology Verification** 

notes from H&E review:

**CASE Diagnosis (from** medical center path

report):

Adenocarcinoma of prostate

40% epithelium, 60% fibromuscular stroma with chronic inflammation

51 Age:

Gender: Male

**Tumor Grade:** Gleason Score: 3+3=6/10



OriGene Technologies, Inc. 9620 Medical Center Drive, Ste 200

CN: techsupport@origene.cn

Rockville, MD 20850, US Phone: +1-888-267-4436 https://www.origene.com techsupport@origene.com EU: info-de@origene.com



Minimum Stage Grouping:

Ш

T2c

T (Extent of Primary

Tumor):

N (Lymph node NX

metastasis):

M (Distant metastasis): MX

**Storage:** Store FFPE tissue sections at +4°C.

**Stability:** All FFPE tissue sections are stable for 1 year from date of purchase.

## **Product images:**



4x Image



20x Image