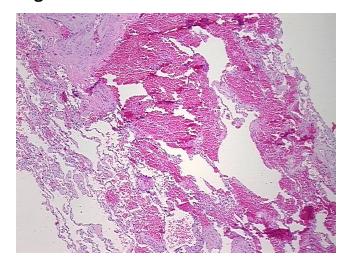

## **Product images:**

4x Image

20x Image

Tissue of Origin: Lung
Site of Finding: Lung
Appearance: L

Sample Diagnosis (from Pathology Verification):

Emphysema, centrilobular

Normal: 0%

Lesional: 100%

Tumor: 0%

Tumor Hypo/Acellular 0%

Tumor Hypo/Acellular Stroma:

Tumor Hypercellular 0%

Stroma:

Necrosis: 09

**Pathology Verification** 95% alveoli and 5% bronchioles with hemorrhage and thickened vessels with no normal notes from H&E review: architecture

CASE Diagnosis (from medical center path