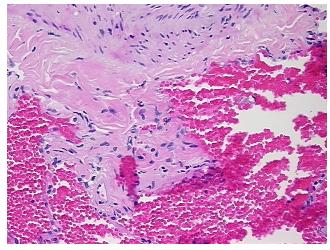

## **Product images:**

4x Image

20x Image

Tissue of Origin: Lung
Site of Finding: Lung
Appearance: L

Sample Diagnosis (from Pathology Verification):

Emphysema, centrilobular

Normal: 0%

Lesional: 100%

Tumor: 0%

Tumor Hypo/Acellular 0%

Tumor Hypo/Acellular Stroma:

Tumor Hypercellular 0%

Stroma:

Necrosis: 09

**Pathology Verification** 95% alveoli and 5% bronchioles with hemorrhage and thickened vessels with no normal notes from H&E review: architecture

CASE Diagnosis (from medical center path