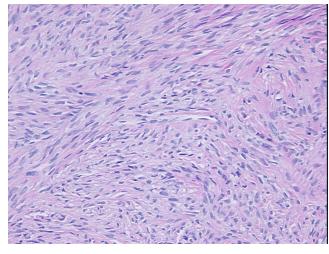

al: 0% 95% Tumor:

Tumor Hypo/Acellular

Stroma:

5%

**Tumor Hypercellular** 

Stroma:

0%

0% **Necrosis:** 

**CASE Diagnosis (from** medical center path

report):

Leiomyoma of ovary

49 Age:

Gender: **Female** 

**Tumor Grade:** Not Reported Minimum Stage Not Reported

Grouping:

Phone: +1-888-267-4436 https://www.origene.com techsupport@origene.com EU: info-de@origene.com CN: techsupport@origene.cn

OriGene Technologies, Inc. 9620 Medical Center Drive, Ste 200

Rockville, MD 20850, US





T (Extent of Primary

Tumor):

Not Reported

N (Lymph node

Not Reported

metastasis):

M (Distant metastasis): Not Reported

**Storage:** Store FFPE tissue sections at +4°C.

**Stability:** All FFPE tissue sections are stable for 1 year from date of purchase.

## **Product images:**



4x Image



20x Image