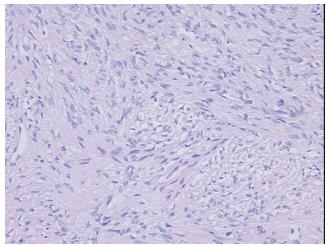

nal: 0%

100% Tumor:

Tumor Hypo/Acellular

Stroma:

0%

**Tumor Hypercellular** 

Stroma:

0%

0%

**Necrosis:** 

**CASE Diagnosis (from** 

medical center path

report):

Leiomyoma of ovary

49 Age:

Gender: **Female** 

**Tumor Grade:** Not Reported Minimum Stage Not Reported

Grouping:

OriGene Technologies, Inc. 9620 Medical Center Drive, Ste 200

CN: techsupport@origene.cn

Rockville, MD 20850, US Phone: +1-888-267-4436 https://www.origene.com techsupport@origene.com EU: info-de@origene.com



T (Extent of Primary

Tumor):

Not Reported

N (Lymph node

Not Reported

metastasis):

M (Distant metastasis): Not Reported

Storage: Store FFPE tissue sections at +4°C.

**Stability:** All FFPE tissue sections are stable for 1 year from date of purchase.

## **Product images:**



4x Image



20x Image