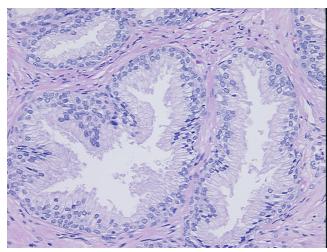

or Hypercellular** Stroma:

**Necrosis:** 

**Pathology Verification** 

notes from H&E review:

60% epithelium, 40% fibromuscular stroma

**CASE Diagnosis (from** medical center path

Adenocarcinoma of prostate

report):

56 Age:

Gender: Male

**Tumor Grade:** Gleason Score: 3+4=7/10



OriGene Technologies, Inc. 9620 Medical Center Drive, Ste 200

CN: techsupport@origene.cn

Rockville, MD 20850, US Phone: +1-888-267-4436 https://www.origene.com techsupport@origene.com EU: info-de@origene.com



Minimum Stage Grouping:

Ш

T (Extent of Primary

Tumor):

N (Lymph node

NX

T2b

metastasis):

M (Distant metastasis): MX

**Storage:** Store FFPE tissue sections at +4°C.

**Stability:** All FFPE tissue sections are stable for 1 year from date of purchase.

## **Product images:**



4x Image



20x Image