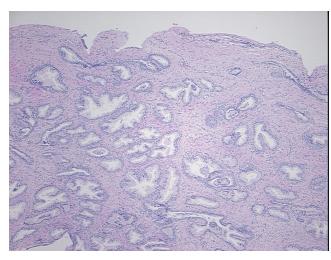

%

0%

**Tumor Hypercellular** Stroma:

**Necrosis:** 

**Pathology Verification** 

notes from H&E review:

60% epithelium, 40% fibromuscular stroma

**CASE Diagnosis (from** medical center path

Adenocarcinoma of prostate

report):

56 Age:

Gender: Male

**Tumor Grade:** Gleason Score: 3+4=7/10



OriGene Technologies, Inc. 9620 Medical Center Drive, Ste 200

CN: techsupport@origene.cn

Rockville, MD 20850, US Phone: +1-888-267-4436 https://www.origene.com techsupport@origene.com EU: info-de@origene.com



Minimum Stage Grouping:

Ш

T (Extent of Primary

Tumor):

N (Lymph node

NX

T2b

metastasis):

M (Distant metastasis): MX

**Storage:** Store FFPE tissue sections at +4°C.

**Stability:** All FFPE tissue sections are stable for 1 year from date of purchase.

## **Product images:**



4x Image



20x Image