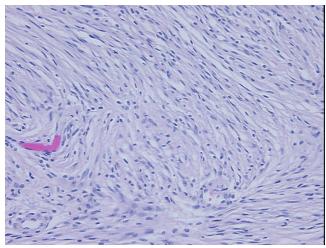

roblastic

Normal: 0% Lesional: 0% 95% Tumor: 5%

Tumor Hypo/Acellular Stroma:

**Tumor Hypercellular** 0%

Stroma:

0% **Necrosis:** 

**CASE Diagnosis (from** medical center path

report):

Age:

39

Gender: Male

**Tumor Grade:** WHO Grade I Minimum Stage Not Reported

Grouping:

#### OriGene Technologies, Inc.

9620 Medical Center Drive, Ste 200 Rockville, MD 20850, US Phone: +1-888-267-4436 https://www.origene.com techsupport@origene.com EU: info-de@origene.com CN: techsupport@origene.cn





T (Extent of Primary

Tumor):

Not Reported

N (Lymph node

Not Reported

metastasis):

M (Distant metastasis): Not Reported

**Storage:** Store FFPE tissue sections at +4°C.

**Stability:** All FFPE tissue sections are stable for 1 year from date of purchase.

# **Product images:**



4x Image



20x Image