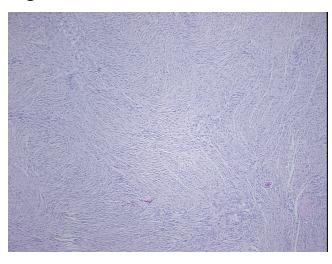

ingioma, fibroblastic

Normal: 0% Lesional: 0% 95% Tumor: 5%

Tumor Hypo/Acellular Stroma:

**Tumor Hypercellular** 0%

Stroma:

0% **Necrosis:** 

**CASE Diagnosis (from** medical center path

report):

Age:

39

Gender: Male

**Tumor Grade:** WHO Grade I Minimum Stage Not Reported

Grouping:

#### OriGene Technologies, Inc.

9620 Medical Center Drive, Ste 200 Rockville, MD 20850, US Phone: +1-888-267-4436 https://www.origene.com techsupport@origene.com EU: info-de@origene.com CN: techsupport@origene.cn





T (Extent of Primary

Tumor):

Not Reported

N (Lymph node

Not Reported

metastasis):

M (Distant metastasis): Not Reported

**Storage:** Store FFPE tissue sections at +4°C.

**Stability:** All FFPE tissue sections are stable for 1 year from date of purchase.

# **Product images:**



4x Image



20x Image