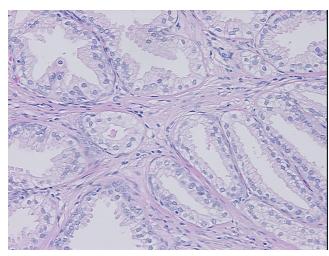

**Necrosis:** 0%

**Pathology Verification** 

notes from H&E review:

Adenocarcinoma of prostate

35% epithelium, 65% fibromuscular stroma with chronic inflammation

**CASE Diagnosis (from** medical center path

report):

65 Age:

Gender: Male

**Tumor Grade:** Gleason Score: 4+4=8/10



OriGene Technologies, Inc. 9620 Medical Center Drive, Ste 200

CN: techsupport@origene.cn

Rockville, MD 20850, US Phone: +1-888-267-4436 https://www.origene.com techsupport@origene.com EU: info-de@origene.com



Minimum Stage Grouping:

Ш

T3b

T (Extent of Primary

Tumor):

N (Lymph node N0

metastasis):

M (Distant metastasis): MX

**Storage:** Store FFPE tissue sections at +4°C.

**Stability:** All FFPE tissue sections are stable for 1 year from date of purchase.

## **Product images:**



4x Image



20x Image