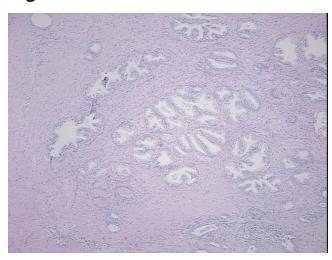

* 

Stroma:

**Necrosis:** 0%

**Pathology Verification** 

notes from H&E review:

Adenocarcinoma of prostate

35% epithelium, 65% fibromuscular stroma with chronic inflammation

**CASE Diagnosis (from** medical center path

report):

65 Age:

Gender: Male

**Tumor Grade:** Gleason Score: 4+4=8/10



OriGene Technologies, Inc. 9620 Medical Center Drive, Ste 200

CN: techsupport@origene.cn

Rockville, MD 20850, US Phone: +1-888-267-4436 https://www.origene.com techsupport@origene.com EU: info-de@origene.com



Minimum Stage Grouping:

Ш

T3b

T (Extent of Primary

Tumor):

N (Lymph node N0

metastasis):

M (Distant metastasis): MX

**Storage:** Store FFPE tissue sections at +4°C.

**Stability:** All FFPE tissue sections are stable for 1 year from date of purchase.

## **Product images:**



4x Image



20x Image