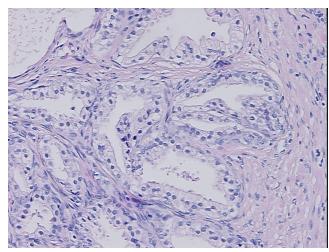

ma:

Necrosis: 0%

Pathology Verification

notes from H&E review:

Adenocarcinoma of prostate

30% epithelium, 70% fibromuscular stroma with chronic inflammation

CASE Diagnosis (from medical center path

report):

**Age:** 65

Gender: Male

**Tumor Grade:** Gleason Score: 4+4=8/10



**OriGene Technologies, Inc.** 9620 Medical Center Drive, Ste 200

CN: techsupport@origene.cn

Rockville, MD 20850, US Phone: +1-888-267-4436 https://www.origene.com techsupport@origene.com EU: info-de@origene.com



Minimum Stage Grouping:

Ш

T (Extent of Primary

Tumor):

N (Lymph node

N0

T3b

metastasis):

M (Distant metastasis): MX

**Storage:** Store FFPE tissue sections at +4°C.

**Stability:** All FFPE tissue sections are stable for 1 year from date of purchase.

## **Product images:**



4x Image



20x Image