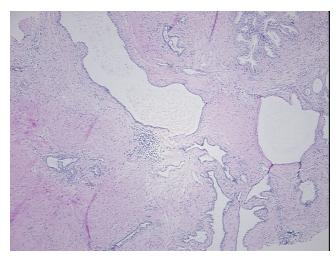

lar 0%

Stroma:

Necrosis: 0%

Pathology Verification

notes from H&E review:

Adenocarcinoma of prostate

30% epithelium, 70% fibromuscular stroma with chronic inflammation

CASE Diagnosis (from medical center path

report):

**Age:** 65

Gender: Male

**Tumor Grade:** Gleason Score: 4+4=8/10



**OriGene Technologies, Inc.** 9620 Medical Center Drive, Ste 200

CN: techsupport@origene.cn

Rockville, MD 20850, US Phone: +1-888-267-4436 https://www.origene.com techsupport@origene.com EU: info-de@origene.com



Minimum Stage Grouping:

Ш

T (Extent of Primary

Tumor):

N (Lymph node

N0

T3b

metastasis):

M (Distant metastasis): MX

**Storage:** Store FFPE tissue sections at +4°C.

**Stability:** All FFPE tissue sections are stable for 1 year from date of purchase.

## **Product images:**



4x Image



20x Image