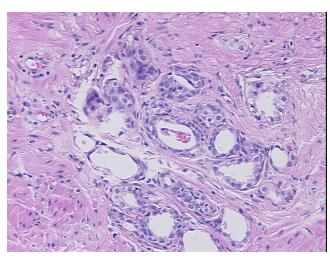

%

**Necrosis:** 0%

**Pathology Verification** notes from H&E review:

**CASE Diagnosis (from** medical center path

report):

Adenocarcinoma of prostate

35% epithelium, 65% fibromuscular stroma with chronic inflammation

65 Age: Gender: Male

**Tumor Grade:** Gleason Score: 4+4=8/10



OriGene Technologies, Inc. 9620 Medical Center Drive, Ste 200

CN: techsupport@origene.cn

Rockville, MD 20850, US Phone: +1-888-267-4436 https://www.origene.com techsupport@origene.com EU: info-de@origene.com



Minimum Stage Grouping:

Ш

T (Extent of Primary

Tumor):

N (Lymph node

N0

T3b

metastasis):

M (Distant metastasis): MX

**Storage:** Store FFPE tissue sections at +4°C.

**Stability:** All FFPE tissue sections are stable for 1 year from date of purchase.

## **Product images:**



4x Image



20x Image