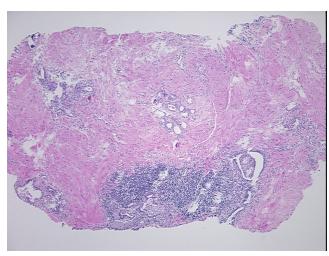

Stroma:

0%

**Necrosis:** 0%

**Pathology Verification** notes from H&E review:

**CASE Diagnosis (from** medical center path

report):

Adenocarcinoma of prostate

35% epithelium, 65% fibromuscular stroma with chronic inflammation

65 Age: Gender: Male

**Tumor Grade:** Gleason Score: 4+4=8/10



OriGene Technologies, Inc. 9620 Medical Center Drive, Ste 200

CN: techsupport@origene.cn

Rockville, MD 20850, US Phone: +1-888-267-4436 https://www.origene.com techsupport@origene.com EU: info-de@origene.com



Minimum Stage Grouping:

Ш

T (Extent of Primary

Tumor):

N (Lymph node

N0

T3b

metastasis):

M (Distant metastasis): MX

**Storage:** Store FFPE tissue sections at +4°C.

**Stability:** All FFPE tissue sections are stable for 1 year from date of purchase.

## **Product images:**



4x Image



20x Image