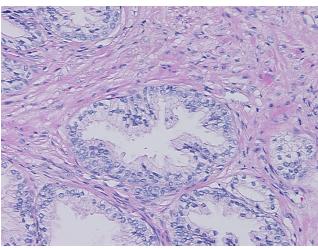

rcellular** Stroma:

**Necrosis:** 

**Pathology Verification** notes from H&E review:

45% glandular epithelium, 55% fibromuscular stroma

**CASE Diagnosis (from** medical center path

report):

Adenocarcinoma of prostate

48 Age: Gender: Male

**Tumor Grade:** Gleason Score: 3+3=6/10



OriGene Technologies, Inc. 9620 Medical Center Drive, Ste 200

CN: techsupport@origene.cn

Rockville, MD 20850, US Phone: +1-888-267-4436 https://www.origene.com techsupport@origene.com EU: info-de@origene.com



Minimum Stage Grouping:

Ш

T2a

NX

T (Extent of Primary

Tumor):

N (Lymph node

metastasis):

M (Distant metastasis): MX

**Storage:** Store FFPE tissue sections at +4°C.

**Stability:** All FFPE tissue sections are stable for 1 year from date of purchase.

## **Product images:**



4x Image



20x Image