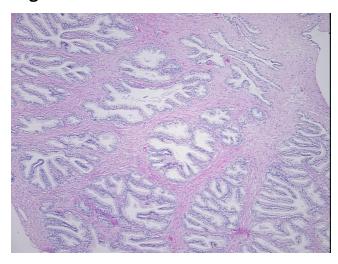

**Tumor Hypercellular** Stroma:

**Necrosis:** 

**Pathology Verification** notes from H&E review:

45% glandular epithelium, 55% fibromuscular stroma

**CASE Diagnosis (from** medical center path

report):

Adenocarcinoma of prostate

48 Age: Gender: Male

**Tumor Grade:** Gleason Score: 3+3=6/10



OriGene Technologies, Inc. 9620 Medical Center Drive, Ste 200

CN: techsupport@origene.cn

Rockville, MD 20850, US Phone: +1-888-267-4436 https://www.origene.com techsupport@origene.com EU: info-de@origene.com



Minimum Stage Grouping:

Ш

T2a

NX

T (Extent of Primary

Tumor):

N (Lymph node

metastasis):

M (Distant metastasis): MX

**Storage:** Store FFPE tissue sections at +4°C.

**Stability:** All FFPE tissue sections are stable for 1 year from date of purchase.

## **Product images:**



4x Image



20x Image