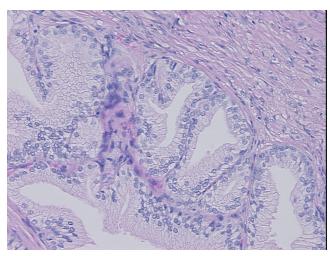

** 

Stroma:

0%

**Necrosis:** 

**Pathology Verification** 

notes from H&E review:

**CASE Diagnosis (from** medical center path

report):

Adenocarcinoma of prostate

30% glandular epithelium, 70% fibromuscular stroma

48 Age:

Gender: Male

**Tumor Grade:** Gleason Score: 3+3=6/10



OriGene Technologies, Inc. 9620 Medical Center Drive, Ste 200

CN: techsupport@origene.cn

Rockville, MD 20850, US Phone: +1-888-267-4436 https://www.origene.com techsupport@origene.com EU: info-de@origene.com



Minimum Stage Grouping:

Ш

T (Extent of Primary

Tumor):

N (Lymph node

NX

T2a

metastasis):

M (Distant metastasis): MX

**Storage:** Store FFPE tissue sections at +4°C.

**Stability:** All FFPE tissue sections are stable for 1 year from date of purchase.

## **Product images:**



4x Image



20x Image