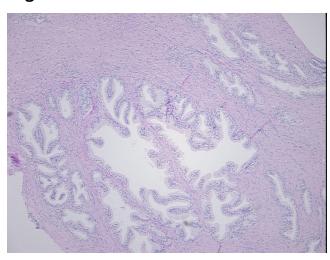

ypercellular** 

Stroma:

0%

**Necrosis:** 

**Pathology Verification** 

notes from H&E review:

**CASE Diagnosis (from** medical center path

report):

Adenocarcinoma of prostate

30% glandular epithelium, 70% fibromuscular stroma

48 Age:

Gender: Male

**Tumor Grade:** Gleason Score: 3+3=6/10



OriGene Technologies, Inc. 9620 Medical Center Drive, Ste 200

CN: techsupport@origene.cn

Rockville, MD 20850, US Phone: +1-888-267-4436 https://www.origene.com techsupport@origene.com EU: info-de@origene.com



Minimum Stage Grouping:

Ш

T (Extent of Primary

Tumor):

N (Lymph node

NX

T2a

metastasis):

M (Distant metastasis): MX

**Storage:** Store FFPE tissue sections at +4°C.

**Stability:** All FFPE tissue sections are stable for 1 year from date of purchase.

## **Product images:**



4x Image



20x Image